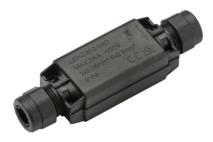

## JB0016 IP68 24A Inline Weatherproof Gel Box

www.mlaccessories.co.uk

| MLA PART CODE                            | JB0016                                        |
|------------------------------------------|-----------------------------------------------|
| DESCRIPTION                              | IP68 24A Inline Weatherproof Gel Box          |
| NET WEIGHT (KG)                          | 0.097                                         |
| FINISH                                   | Black                                         |
| DIMENSIONS (MM)                          | Length - 129<br>Height - 40<br>Width - 28     |
| CONSTRUCTION                             | Construction - PA66 V-0                       |
| IP RATING                                | IP68                                          |
| INPUT VOLTAGE                            | 230-450V                                      |
| LOAD/MAX. LOAD                           | 24A                                           |
| TERMINAL CAPACITY                        | 3 x 0.75mm² - 5 x 2.5mm²                      |
| ADDITIONAL FEATURES                      | For use with H07RNF 3G 0.75mm2 - 2.5mm2 cable |
| FUNCTION                                 | Includes Lever Connector                      |
| CABLE GLAND INCLUDED                     | Compression gland                             |
| WARRANTY                                 | 2year(s)                                      |
| MANUFACTURED IN ACCORDANCE WITH          | EN 61984, EN 62444                            |
| ORIGIN OF MANUFACTURE                    | China                                         |
| DECLARATION OF CONFORMITY (HELD ON FILE) | Yes                                           |
| EAN                                      | 5056270848090                                 |