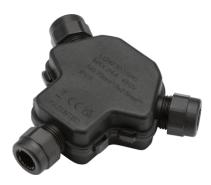

## **DATASHEET**

JB0014
IP68 3-way Weatherproof Gel Junction Box

www.mlaccessories.co.uk

| MLA PART CODE                            | JB0014                                        |
|------------------------------------------|-----------------------------------------------|
| DESCRIPTION                              | IP68 3-way Weatherproof Gel Junction Box      |
| NET WEIGHT (KG)                          | 0.161                                         |
| FINISH                                   | Black                                         |
| DIMENSIONS (MM)                          | Height - 103<br>Width - 115<br>Depth - 32     |
| CONSTRUCTION                             | Construction - PA66 V-0                       |
| IP RATING                                | IP68                                          |
| INPUT VOLTAGE                            | 230-450V                                      |
| LOAD/MAX. LOAD                           | 24A                                           |
| TERMINAL CAPACITY                        | 3 x 0.75mm² - 5 x 2.5mm²                      |
| ADDITIONAL FEATURES                      | For use with H07RNF 3G 0.75mm2 - 2.5mm2 cable |
| FUNCTION                                 | Includes Lever Connector                      |
| CABLE GLAND INCLUDED                     | Compression gland                             |
| WARRANTY                                 | 2year(s)                                      |
| MANUFACTURED IN ACCORDANCE WITH          | EN 61984, EN 62444                            |
| ORIGIN OF MANUFACTURE                    | China                                         |
| DECLARATION OF CONFORMITY (HELD ON FILE) | Yes                                           |
| EAN                                      | 5056270848106                                 |