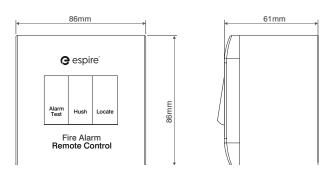

## **Technical Specification**

**Product Code: ES1REMV** 

**Description:** Hardwired Interconnect Remote Controller

| General Information                                        |                                                                 |
|------------------------------------------------------------|-----------------------------------------------------------------|
| Dimensions (mm)                                            | 86 x 86 x 61 (Backbox Included)                                 |
| Colour                                                     | White                                                           |
| Materials                                                  | Urea                                                            |
| Mounting                                                   | Single Pattress – Surface and Flush Mounting (backbox included) |
| Weight (Kg)                                                | 0.24                                                            |
| Warranty (Years)                                           | 5                                                               |
| Supply, Power & Backup                                     |                                                                 |
| Supply Type                                                | Mains AC                                                        |
| Supply Voltage (V AC)                                      | 230                                                             |
| Frequency (Hz)                                             | 50                                                              |
| Cable Size (mm²)                                           | 0.75 - 2.5                                                      |
| Maximum Power Consumption (W)                              | 0.5                                                             |
| Standby Power Consumption (W)                              | 0.2                                                             |
| Interconnectability                                        |                                                                 |
| Wired Interconnect Supported                               | Yes                                                             |
| Maximum Interconnect Wiring Distance (m)                   | 300                                                             |
| RF-LINK Supported                                          | No                                                              |
| Maximum Supported Wired & RF-LINK Interconnected Devices   | 28                                                              |
| Environment                                                |                                                                 |
| Operating Temperature (°C)                                 | 0 to +40                                                        |
| Relative Humidity Resistance (%)                           | 95 (non-condensing)                                             |
| Compatible Products Interconnect supported Espire Products |                                                                 |