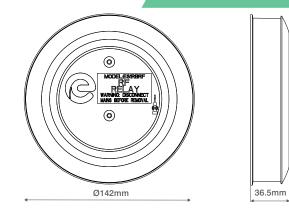

## **Technical Specification**

Product Code: ES1RBRF Description: RF-Link Relay Base

## **General Information**

| General Information                                                                        |                                 |
|--------------------------------------------------------------------------------------------|---------------------------------|
| Dimensions (mm)                                                                            | ø142 x 36.5                     |
| Colour                                                                                     | White                           |
| Materials                                                                                  | UL94-V0 rated UV stabilised ABS |
| Mounting                                                                                   | Ceiling or Wall                 |
| Indication                                                                                 |                                 |
|                                                                                            | Green – Power                   |
|                                                                                            | Blue – RF Pairing               |
|                                                                                            | Red - RF & low battery          |
| Weight (Kg)                                                                                |                                 |
| Warranty (Years)                                                                           | 5                               |
| Supply, Power & Backup                                                                     |                                 |
|                                                                                            | Mains AC with battery backup    |
| Supply Voltage (V AC)                                                                      |                                 |
| Frequency (Hz)                                                                             |                                 |
| Cable Size (mm²)                                                                           | 0.75 - 2.5                      |
| Relay Voltage - Maximum (AC)                                                               | 250                             |
| Maximum Switchable Load (A)                                                                |                                 |
| Relay/Contact Type                                                                         | Volt free SPDT                  |
| Maximum Power Consumption (W)                                                              |                                 |
| Standby Power Consumption (W)                                                              | 0.38                            |
|                                                                                            | Non-replaceable Rechargeable    |
| Battery Type                                                                               | 3V Lithium (x2)                 |
| Battery Size                                                                               | VL2330                          |
| Battery Chemistry                                                                          | Lithium                         |
| Interconnectability                                                                        |                                 |
| Wired Interconnect Supported                                                               | Yes                             |
| Maximum Interconnect Wiring Distance (m)                                                   | 300                             |
| RF-LINK Supported                                                                          | Built-in                        |
| RF-LINK Frequency (MHz)                                                                    | 868.3                           |
| RF-LINK Range (Open Field)(m)                                                              | 100                             |
| Maximum Supported Wired & RF-LINK Interconnected Devices                                   | 28                              |
| Environment                                                                                |                                 |
| Operating Temperature (°C)                                                                 | 0 to +40                        |
| Relative Humidity Resistance (%)                                                           |                                 |
| Compatible Products RF-Link supported Espire Products<br>Interconnect supported Espire Pro | 5                               |
|                                                                                            |                                 |