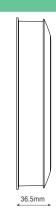

## **General Information**

| Dimensions (mm)                                            | Ø142 x 36.5                              |
|------------------------------------------------------------|------------------------------------------|
| Colour                                                     | White                                    |
| Materials                                                  | UL94-V0 rated UV stabilised ABS          |
| Mounting                                                   | Ceiling or Wall                          |
| Weight (Kg)                                                | 0.168                                    |
| Warranty (Years)                                           | 5                                        |
| Supply, Power & Backup                                     |                                          |
| Supply Type                                                | Mains AC with battery backup             |
| Supply Voltage (V AC)                                      | 230                                      |
| Frequency (Hz)                                             | 50                                       |
| Cable Size (mm²)                                           | 0.75 - 2.5                               |
| Relay/Contact Type                                         | Volt-free Normally Open Short to trigger |
| Maximum Power Consumption (W)                              | 0.5                                      |
| Standby Power Consumption (W)                              | 0.2                                      |
| Battery Backup                                             | Non-replaceable Rechargeable             |
| Battery Type                                               | 3V Lithium (x2)                          |
| Battery Size                                               | VL2330                                   |
| Battery Chemistry                                          | Lithium                                  |
| Interconnectability                                        |                                          |
| Wired Interconnect Supported                               | Yes                                      |
| Maximum Interconnect Wiring Distance (m)                   | 300                                      |
| RF-LINK Supported                                          | No                                       |
| Maximum Supported Wired & RF-LINK Interconnected Devices   | 28                                       |
| Environment                                                |                                          |
| Operating Temperature (°C)                                 | 0 to +40                                 |
| Relative Humidity Resistance (%)                           | 95 (non-condensing)                      |
| Compatible Products Interconnect supported Espire Products |                                          |