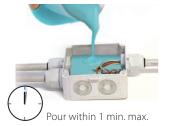

# STRONG like RUBBER

SAFE

WATERPROOF

**RE-ENTERABLE** 

Pour TechnoGelGum into the provided jug in a 1:1 ratio.

| PRODUCT / Item                    | Colour | Package type                                                | Total quantity |
|-----------------------------------|--------|-------------------------------------------------------------|----------------|
| TECHNO GEL GUM 500<br>TEGELGUM500 | •      | 1 single, two-component bottle<br>1 jug - 1 spatula in wood | 500 gr         |
| TECHNO GEL GUM<br>TEGELGUM        | •      | 1 single, two-component bottle<br>1 jug - 1 spatula in wood | 1 kg           |

# Degree of protection:

IP68 (in proper casings)

Techno Gel Gum protects against dust and seals the connections from the effects of continuous immersion in water when it is poured into casings protected from the ingress of solid bodies, thus helping to create a **IP68** system.