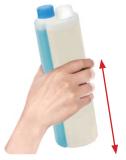

# STRONG like RUBBER

SAFE

WATERPROOF

**RE-ENTERABLE** 

Pour TechnoGelGum into the provided jug in a 1:1 ratio.

| PRODUCT / Item                    | Colour | Package type                                                | Total quantity |
|-----------------------------------|--------|-------------------------------------------------------------|----------------|
| TECHNO GEL GUM 500<br>TEGELGUM500 | •      | 1 single, two-component bottle<br>1 jug - 1 spatula in wood | 500 gr         |
| TECHNO GEL GUM<br>TEGELGUM        | •      | 1 single, two-component bottle<br>1 jug - 1 spatula in wood | 1 kg           |