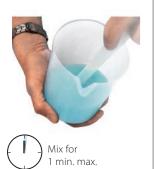

## Cross linking time:

fast (about 10 min. at 25°C)

# STRONG like RUBBER

SAFE

WATERPROOF

**RE-ENTERABLE** 

Pour TechnoGelGum into the provided jug in a 1:1 ratio.

| PRODUCT / Item                    | Colour | Package type                                                | Total quantity |
|-----------------------------------|--------|-------------------------------------------------------------|----------------|
| TECHNO GEL GUM 500<br>TEGELGUM500 | •      | 1 single, two-component bottle<br>1 jug - 1 spatula in wood | 500 gr         |
| TECHNO GEL GUM<br>TEGELGUM        | •      | 1 single, two-component bottle<br>1 jug - 1 spatula in wood | 1 kg           |