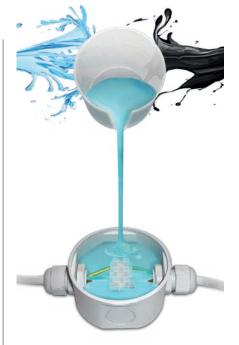

# Degree of protection:

IP68 (in proper casings)

Techno Gel Gum protects against dust and seals the connections from the effects of continuous immersion in water when it is poured into casings protected from the ingress of solid bodies, thus helping to create a **IP68** system.

# **TECHNO GEL GUM**

Single bottle two-component insulation with very high dielectric, thermal and sealing characteristics. Waterproof and re-enterable!

TechnoGelGum is a strong hold flexible elastomer whose formula has been optimised for the protection of POWER CABLE, TELECOM CABLE and ELECTRONIC CIRCUIT connections. A new recipe that gives the product a surprising, original texture that combines the characteristics of GEL and RUBBER to emphasise its features. It's elastic and flexible like gel, but also tough and dry like rubber.