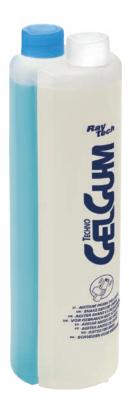

# **TECHNO GEL GUM**

Single bottle two-component insulation with very high dielectric, thermal and sealing characteristics. Waterproof and re-enterable!

TechnoGelGum is a strong hold flexible elastomer whose formula has been optimised for the protection of POWER CABLE, TELECOM CABLE and ELECTRONIC CIRCUIT connections. A new recipe that gives the product a surprising, original texture that combines the characteristics of GEL and RUBBER to emphasise its features. It's elastic and flexible like gel, but also tough and dry like rubber.

# STRONG like RUBBER

SAFE

WATERPROOF

**RE-ENTERABLE** 

Pour TechnoGelGum into the provided jug in a 1:1 ratio.

| PRODUCT / Item                    | Colour | Package type                                                | Total quantity |
|-----------------------------------|--------|-------------------------------------------------------------|----------------|
| TECHNO GEL GUM 500<br>TEGELGUM500 | •      | 1 single, two-component bottle<br>1 jug - 1 spatula in wood | 500 gr         |
| TECHNO GEL GUM<br>TEGELGUM        | •      | 1 single, two-component bottle<br>1 jug - 1 spatula in wood | 1 kg           |