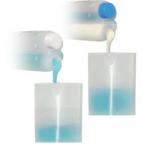

# STRONG like RUBBER

SAFE

WATERPROOF

**RE-ENTERABLE** 

Pour TechnoGelGum into the provided jug in a 1:1 ratio.

| PRODUCT / Item                    | Colour | Package type                                                | Total quantity |
|-----------------------------------|--------|-------------------------------------------------------------|----------------|
| TECHNO GEL GUM 500<br>TEGELGUM500 | •      | 1 single, two-component bottle<br>1 jug - 1 spatula in wood | 500 gr         |
| TECHNO GEL GUM<br>TEGELGUM        | •      | 1 single, two-component bottle<br>1 jug - 1 spatula in wood | 1 kg           |