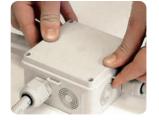

# Degree of protection:

IP68 (in proper casings)

Techno Gel Gum protects against dust and seals the connections from the effects of continuous immersion in water when it is poured into casings protected from the ingress of solid bodies, thus helping to create a **IP68** system.