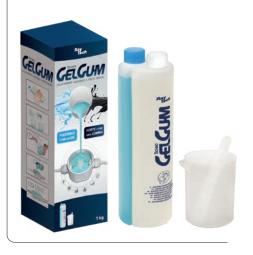

# **TECHNO GEL GUM**

Single bottle two-component insulation with very high dielectric, thermal and sealing characteristics. Waterproof and re-enterable!

TechnoGelGum is a strong hold flexible elastomer whose formula has been optimised for the protection of POWER CABLE, TELECOM CABLE and ELECTRONIC CIRCUIT connections. A new recipe that gives the product a surprising, original texture that combines the characteristics of GEL and RUBBER to emphasise its features. It's elastic and flexible like gel, but also tough and dry like rubber.

# STRONG like RUBBER

SAFE

WATERPROOF

**RE-ENTERABLE** 

Pour TechnoGelGum into the provided jug in a 1:1 ratio.

| PRODUCT / Item                    | Colour | Package type                                                | Total quantity |
|-----------------------------------|--------|-------------------------------------------------------------|----------------|
| TECHNO GEL GUM 500<br>TEGELGUM500 | •      | 1 single, two-component bottle<br>1 jug - 1 spatula in wood | 500 gr         |
| TECHNO GEL GUM<br>TEGELGUM        | •      | 1 single, two-component bottle<br>1 jug - 1 spatula in wood | 1 kg           |