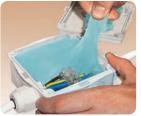

# STRONG like RUBBER

SAFE

WATERPROOF

**RE-ENTERABLE** 

Pour TechnoGelGum into the provided jug in a 1:1 ratio.

| PRODUCT / Item                    | Colour | Package type                                                | Total quantity |
|-----------------------------------|--------|-------------------------------------------------------------|----------------|
| TECHNO GEL GUM 500<br>TEGELGUM500 | •      | 1 single, two-component bottle<br>1 jug - 1 spatula in wood | 500 gr         |
| TECHNO GEL GUM<br>TEGELGUM        | •      | 1 single, two-component bottle<br>1 jug - 1 spatula in wood | 1 kg           |