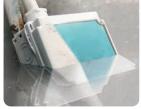

# Degree of protection:

IP68 (in proper casings)

Techno Gel Gum protects against dust and seals the connections from the effects of continuous immersion in water when it is poured into casings protected from the ingress of solid bodies, thus helping to create a **IP68** system.

#### **ADVANTAGES**

- ► For installations up to 1 kV, suitable for high temperatures.
- ► Suitable for installation in salt water (sea) and in chlorinated water (pools).
- ► For any type of indoor / outdoor and even submerged installation.
- ► Waterproof > 1 MPa.
- ► Vibration resistant can act as a damper.
- ► Removable.
- ► The gel is not-classified as hazardous under the CLP Directive.
- ► No shelf life.