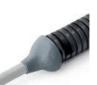

## **SKY PLAST**

Two-component insulating rubber, mouldable, selfextinguishing paste with high dielectric characteristics.

Sky Plast is ideal for covering, protecting, insulating, finishing and fireproofing any electrical and non-electrical component. Once the 2 components have been blended in a ratio of 1:1 (for max 2 min.) until uniform, it cross links quickly at room temperature in less than 5 minutes. After being wrapped around the component to be protected, Sky Plast guickly transforms into a layer of rubber with high dielectric and self-extinguishing characteristics.

## **ADVANTAGES**

- ▶ Low smoke and toxic and corrhosive gases emission.
- > Able to replace taping, heat-shrinking, resin finishes.
- Flexible and elastic.
- Quickly ready for use.

Insulation of multiple connections