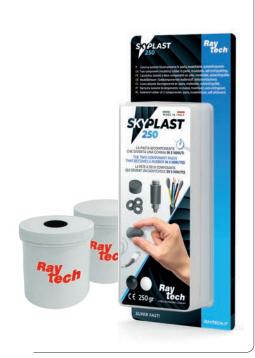

## RUBBER

LOW VOLTAGE **FILLERS** 

**SKY PLAST BECOMES** RUBBER **IN 5 MINUTES** 

Ray

**Tech** 

## **SKY PLAST**

Two-component insulating rubber, mouldable, selfextinguishing paste with high dielectric characteristics.

Sky Plast is ideal for covering, protecting, insulating, finishing and fireproofing any electrical and non-electrical component. Once the 2 components have been blended in a ratio of 1:1 (for max 2 min.) until uniform, it cross links quickly at room temperature in less than 5 minutes. After being wrapped around the component to be protected, Sky Plast guickly transforms into a layer of rubber with high dielectric and self-extinguishing characteristics.

Conduit protection

Preparation of deflectors, nozzles, flow deviators

| Total quantity |
|----------------|
| 250 gr         |
| 500 gr         |

Creation of LV terminals

Preparation on-site of expanders for inserts

of small moulds

**PRODUCT / Item SKY PLAST 250** SKYPLAST250 SKY PLAST SKYPLAST

Drop line, bar, transformer through insulation

On-site preparation of braces and supports

Package type

2 cans

2 cans