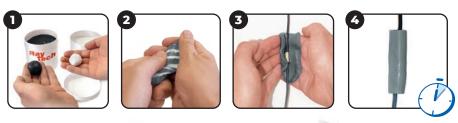

## **SKY PLAST**

Two-component insulating rubber, mouldable, selfextinguishing paste with high dielectric characteristics.

Sky Plast is ideal for covering, protecting, insulating, finishing and fireproofing any electrical and non-electrical component. Once the 2 components have been blended in a ratio of 1:1 (for max 2 min.) until uniform, it cross links quickly at room temperature in less than 5 minutes. After being wrapped around the component to be protected, Sky Plast guickly transforms into a layer of rubber with high dielectric and self-extinguishing characteristics.