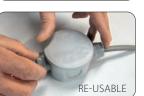

# **MAGIC POWER GEL**

The unique two component gel in a single bottle, with superior dielectric, sealing and thermal characteristics, re-enterable and re-usable!

## **ADVANTAGES**

- Very sticky.
- Strong self amalgamating characteristics.
- The gel is not-classified as hazardous under the CLP Directive.
- Single compact bottle; convenient twin compartment.
- Re-usable as well as re-enterable, even after long working periods.
- It doesn't give any waste.
- No shelf life.