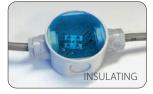

**Degree of protection:** IP68 (in proper casings)

*Magic Power Gel* protects against dust and seals the connections from the effects of continuous immersion in water when it is poured into casings protected from the ingress of solid bodies, thus helping to create a **IP68** system.