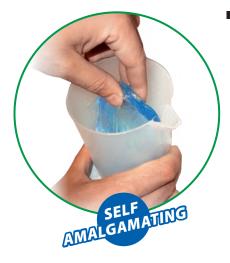

## **ADVANTAGES**

- Very sticky.
- Strong self amalgamating characteristics.
- The gel is not-classified as hazardous under the CLP Directive.
- Single compact bottle; convenient twin compartment.
- Re-usable as well as re-enterable, even after long working periods.
- It doesn't give any waste.
- No shelf life.

### **STICKINESS**

- Exceptional sealing properties in any condition.
- Better resistance to pressure.
- Effective even in vertical
- or ceiling applications.

- Once cross linked it perfectly adheres on itself to get an homogeneous and compact mass.
- It can be therefore applied in multiple layers.