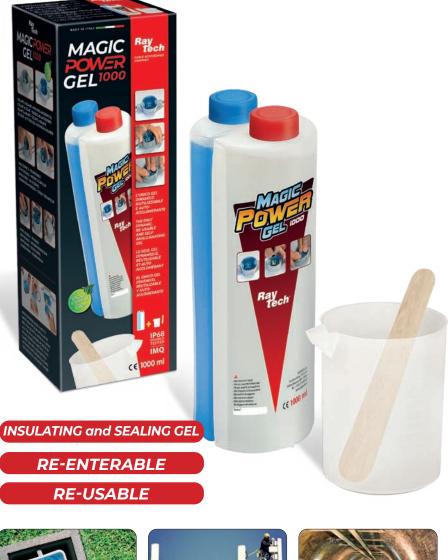

# **MAGIC POWER GEL**

The unique two component gel in a single bottle, with superior dielectric, sealing and thermal characteristics, re-enterable and re-usable!

## SINGLE BOTTLE

- Highly useful.
- The most compact packaging.
- · Less space occupied in the toolbox.
- Both components in the same packaging.

| PRODUCT / Item                        | Colour | Package type                                                | Quantity |
|---------------------------------------|--------|-------------------------------------------------------------|----------|
| MAGIC POWER GEL 250<br>MAGICPOWER-250 | •      | 1 single, two-component bottle                              | 250 ml   |
| MAGIC POWER GEL 500<br>MAGICPOWER-500 | •      | 1 single, two-component bottle<br>1 jug - 1 spatula in wood | 500 ml   |
| MAGIC POWER GEL<br>MAGICPOWER-GEL     | •      | 1 single, two-component bottle<br>1 jug - 1 spatula in wood | 1000 ml  |