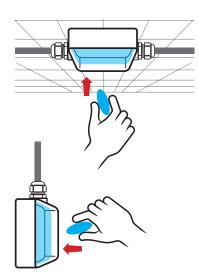

| 1 single, two-component bottle                              | 250 ml   |
| MAGIC POWER GEL 500<br>MAGICPOWER-500 | •      | 1 single, two-component bottle<br>1 jug - 1 spatula in wood | 500 ml   |
| MAGIC POWER GEL<br>MAGICPOWER-GEL     | •      | 1 single, two-component bottle<br>1 jug - 1 spatula in wood | 1000 ml  |



| PRODUCT / Item                              | Colour | Package type                  | Quantity |
|---------------------------------------------|--------|-------------------------------|----------|
| MAGIC POWER GEL BAG 150<br>MAGICPOWERBAG150 | •      | Two-component single dose bag | 150 ml   |
| MAGIC POWER GEL BAG 250<br>MAGICPOWERBAG250 | •      | Two-component single dose bag | 250 ml   |



#### AFTER CURING MANUAL APPLICATION CEILING or WALL application