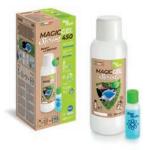

## MAGIC GEL SPRINT

Insulating and sealing gel with very high dielectric and thermal characteristics, ideal for POWER cables, TELECOM cables and ELECTRONICS CIRCUITS.

Magic Gel Sprint is formulated for an extra fast curing directly inside the bottle. Practical, performing, eco-sustainable, it is the ideal GEL for insulating and sealing boxes of the most commonly used dimensions.

3 SHAKE

**10**"

|   | Colour | Package type               | Total quantity |
|---|--------|----------------------------|----------------|
| ) | •      | 1 bottle<br>+ 1 catalyst   | 450 ml         |
| ) | •      | 2 bottles<br>+ 2 catalysts | 900 ml         |

MAGIC GEL SPRINT is available in 2 version which are sustainable in terms of packaging and in terms of volume, as they are specifically designed for filling boxes in the most commonly used formats.