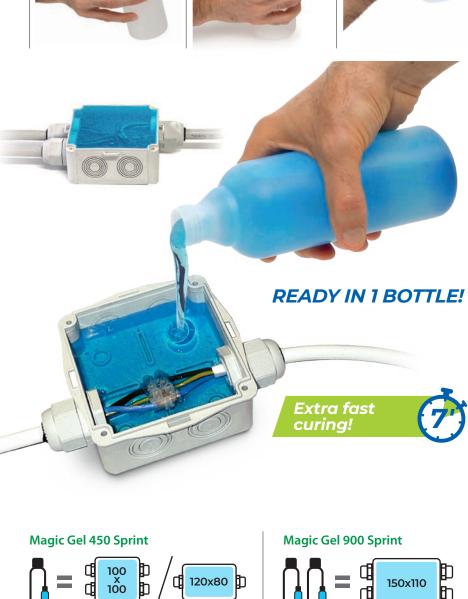

*Magic Gel Sprint* protects against dust and seals the connections from the effects of continuous immersion in water when it is poured into casings protected from the ingress of solid bodies, thus helping to create a **IP68** system.

## HOW IS IP68 DEGREE OF PROTECTION OBTAINED?

The GEL protects against dusts and seals the connections from the effects of continuous immersion in water when it is poured into enclosures protected from the ingress of solid bodies, therefore contributing to create an IP68 system.

MAGIC GEL SPRINT is available in 2 version which are sustainable in terms of packaging and in terms of volume, as they are specifically designed for filling boxes in the most commonly used formats.