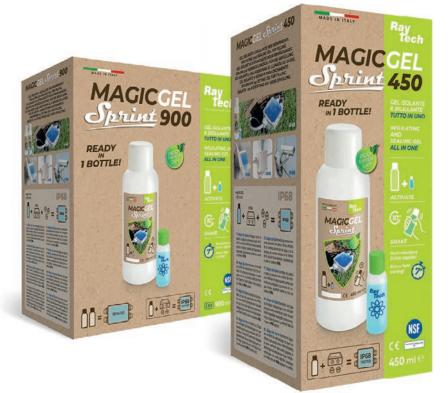

MAGIC GEL SPRINT is available in 2 version which are sustainable in terms of packaging and in terms of volume, as they are specifically designed for filling boxes in the most commonly used formats.

3 SHAKE

**10**"

|   | Colour | Package type               | Total quantity |
|---|--------|----------------------------|----------------|
| ) | •      | 1 bottle<br>+ 1 catalyst   | 450 ml         |
| ) | •      | 2 bottles<br>+ 2 catalysts | 900 ml         |