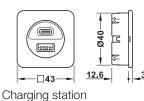

## Loox5 USB charging station

Loox5 USB charging station, for 12V or 24V system

This modular USB charger is part of the Loox 12V or 24V plug and play system and is ideal for installation in furniture

| > Material:             | Plastic  |
|-------------------------|----------|
| > Output voltage:       | 5V       |
| > Output current:       | 2.8A     |
| > Power consumption:    | Max. 14W |
| > Drill hole Ø:         | 40 mm    |
| > Cable length:         | 1500 mm  |
| > Degree of protection: | IP20     |
|                         | _        |

For recess mounting in drilled hole, press fit > Mounting:

For surface mounting use housing included

> Supplied with: 1 USB charging station with supply cable

1 housing

| Voltage       | Black      | White      |
|---------------|------------|------------|
| 5 12 V        | 833.73.808 | 833.73.828 |
| <b>5</b> 24 V | 833.73.809 | 833.73.829 |