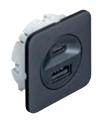

## Loox5 USB charging station

Loox5 USB charging station, for 12V or 24V system

This modular USB charger is part of the Loox 12V or 24V plug and play system and is ideal for installation in furniture

| > Material:             | Plastic  |
|-------------------------|----------|
| > Output voltage:       | 5V       |
| > Output current:       | 2.8A     |
| > Power consumption:    | Max. 14W |
| > Drill hole Ø:         | 40 mm    |
| > Cable length:         | 1500 mm  |
| > Degree of protection: | IP20     |
|                         | _        |

For recess mounting in drilled hole, press fit > Mounting:

For surface mounting use housing included

> Supplied with: 1 USB charging station with supply cable

1 housing

| Voltage       | Black      | White      |
|---------------|------------|------------|
| 5 12 V        | 833.73.808 | 833.73.828 |
| <b>5</b> 24 V | 833.73.809 | 833.73.829 |