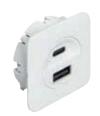

## Loox5 USB charging station

Loox5 USB charging station, for 12V or 24V system

This modular USB charger is part of the Loox 12V or 24V plug and play system and is ideal for installation in furniture

| > Material:             | Plastic  |
|-------------------------|----------|
| > Output voltage:       | 5V       |
| > Output current:       | 2.8A     |
| > Power consumption:    | Max. 14W |
| > Drill hole Ø:         | 40 mm    |
| > Cable length:         | 1500 mm  |
| > Degree of protection: | IP20     |
|                         | _        |

For recess mounting in drilled hole, press fit > Mounting:

For surface mounting use housing included

> Supplied with: 1 USB charging station with supply cable

1 housing

| Voltage       | Black      | White      |
|---------------|------------|------------|
| 5 12 V        | 833.73.808 | 833.73.828 |
| <b>5</b> 24 V | 833.73.809 | 833.73.829 |