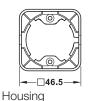

For recess mounting in drilled hole, press fit > Mounting:

For surface mounting use housing included

> Supplied with: 1 USB charging station with supply cable

1 housing

| Voltage       | Black      | White      |
|---------------|------------|------------|
| 5 12 V        | 833.73.808 | 833.73.828 |
| <b>5</b> 24 V | 833.73.809 | 833.73.829 |