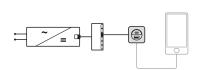

## Loox5 USB charging station

Loox5 USB charging station, for 12V or 24V system

This modular USB charger is part of the Loox 12V or 24V plug and play system and is ideal for installation in furniture

| > Material:             | Plastic  |
|-------------------------|----------|
| > Output voltage:       | 5V       |
| > Output current:       | 2.8A     |
| > Power consumption:    | Max. 14W |
| > Drill hole Ø:         | 40 mm    |
| > Cable length:         | 1500 mm  |
| > Degree of protection: | IP20     |
|                         | _        |

For recess mounting in drilled hole, press fit > Mounting:

For surface mounting use housing included

> Supplied with: 1 USB charging station with supply cable

1 housing

| Voltage       | Black      | White      |
|---------------|------------|------------|
| 5 12 V        | 833.73.808 | 833.73.828 |
| <b>5</b> 24 V | 833.73.809 | 833.73.829 |