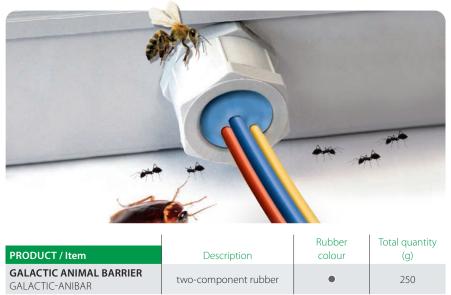

### GALACTIC ANIMAL BARRIER

#### Mouldable two-component rubber paste to prevent animal intrusion.

Galactic Animal Barrier is a two-component paste with no shelf life that can be easily be moulded before cross linking is complete. It can be applied to entries to protect against intrusion (conduits, cable ducts and pipes etc). It cross links quickly to form an effective barrier against small insects however it is easily removable. Ideal for electric gate type installations.