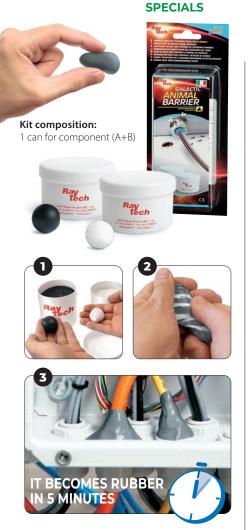

### GALACTIC ANIMAL BARRIER

#### Mouldable two-component rubber paste to prevent animal intrusion.

Galactic Animal Barrier is a two-component paste with no shelf life that can be easily be moulded before cross linking is complete. It can be applied to entries to protect against intrusion (conduits, cable ducts and pipes etc). It cross links quickly to form an effective barrier against small insects however it is easily removable. Ideal for electric gate type installations.

Kit composition: 2 cans, 100 g each