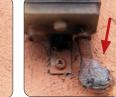

## **GALACTIC WATER STOP**

#### Ready to use single component gel.

The Galactic Water Stop single component gel is a soft, extremely sticky product supplied in convenient, ready to use packages: just tear open the quantity needed and place it at the entry point to protect from infiltration. Thanks to its stickiness, it provides stable and effective sealing over time. Easily removable and re-enterable, allowing repeated access to the protected component without leaving traces. Nondrip so it can also be installed vertically or on the ceiling. Highly sealant, lends itself to the insulation of small connections, or for the protection of particularly exposed connections (connections to external car battery terminals, etc.). This product can be applied wherever there may be leakages from pipes, corrugated pipes, channels, etc., or where there is a need for rapid and efficient insulation.