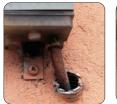

### GALACTIC ANIMAL BARRIER

#### Mouldable two-component rubber paste to prevent animal intrusion.

Galactic Animal Barrier is a two-component paste with no shelf life that can be easily be moulded before cross linking is complete. It can be applied to entries to protect against intrusion (conduits, cable ducts and pipes etc). It cross links quickly to form an effective barrier against small insects however it is easily removable. Ideal for electric gate type installations.