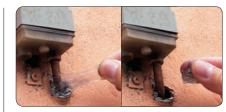

## **GALACTIC WATER STOP**

#### Ready to use single component gel.

The Galactic Water Stop single component gel is a soft, extremely sticky product supplied in convenient, ready to use packages: just tear open the quantity needed and place it at the entry point to protect from infiltration. Thanks to its stickiness, it provides stable and effective sealing over time. Easily removable and re-enterable, allowing repeated access to the protected component without leaving traces. Nondrip so it can also be installed vertically or on the ceiling. Highly sealant, lends itself to the insulation of small connections, or for the protection of particularly exposed connections (connections to external car battery terminals, etc.). This product can be applied wherever there may be leakages from pipes, corrugated pipes, channels, etc., or where there is a need for rapid and efficient insulation.

Removal

| PRODUCT / Item                       | Description          | Gel colour  | Package (g) |
|--------------------------------------|----------------------|-------------|-------------|
| GALACTIC WATER STOP<br>GALAWATERSTOP | single component gel | transparent | 2 x 100     |