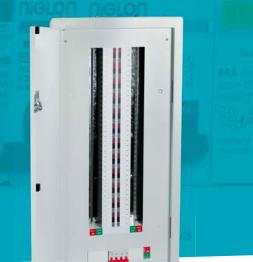

## **NiGLON**<sup>TM</sup> Circuit **Protection**

## PROTEGO 125

## PTB24S

B Type Boards 125A - 400V AC (Including switch)

## **Technical Specifications**

No. Ways Voltage Rating Current Rating Finish Colour Ingress Protection Mains Switch

Mounting Certification Standards Reversible Door Internal Chassis Removable Gland Plates Integral Neutral Bar Wall Mounting Kit Dimensions (WxDxH) 24 230/400V AC 125A Epoxy Powder Coated Light Grey IP2X 125A 4 Pole : BS EN 60947-3 Surface Intertek, Semko BS EN 61439-3 Yes Removable