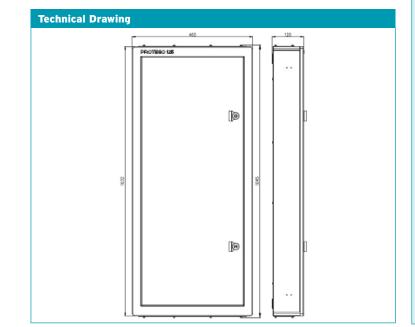

## **Technical Specifications**

No. Ways Voltage Rating Current Rating Finish Colour Ingress Protection Mains Switch

Mounting Certification Standards Reversible Door Internal Chassis Removable Gland Plates Integral Neutral Bar Wall Mounting Kit Dimensions (WxDxH) 24 230/400V AC 125A Epoxy Powder Coated Light Grey IP2X 125A 4 Pole : BS EN 60947-3 Surface Intertek, Semko BS EN 61439-3 Yes Removable

Top and Bottom Fully Shrouded Fixings Supplied

460 x 120 x 1032mm

E&OE. Whilst every care has been take in ensuring the accuracy of this document, the Supplier accepts no liability whatsoever for any eventuality arising from errors or omissions within its catalogues, prochures, printed media or within any online presence. o121 711 1990 niglon.co.uk | www.niglon.co.uk