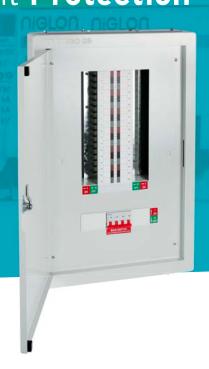

## PROTEGO 125

## PTB12S LON NIGLON NIGH

B Type Boards 125A - 400V AC (Including switch)

## **Technical Drawing** PROTEGO 125 (e)

## **Technical Specifications**

12 No. Ways

230/400V AC Voltage Rating

**Current Rating** 125A

Finish **Epoxy Powder Coated** Light Grey Colour

IP2X **Ingress Protection** 

Mains Switch 125A 4 Pole : BS EN

60947-3

Surface Mounting Intertek, Semko Certification

BS EN 61439-3 Standards Reversible Door

Yes

Removable Internal Chassis Removable Gland

**Plates** 

Integral Neutral Bar Wall Mounting Kit

**Dimensions** 

(WxDxH)

Top and Bottom Fully Shrouded

Fixings Supplied

460 x 120 x 706mm