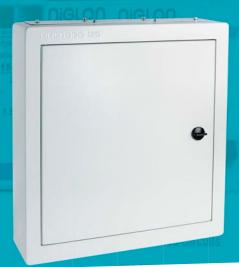

## PROTEGO 125

PTB04S In the last of the last

B Type Boards 125A - 400V AC (Including switch)

## **Technical Drawing** 460 120 PROTEGO 125 505

## **Technical Specifications**

No. Ways

230/400V AC Voltage Rating **Current Rating** 125A

**Epoxy Powder Coated** Finish

Light Grey Colour IP2X **Ingress Protection** 

Mains Switch 125A 4 Pole : BS EN

60947-3 Surface

**Dimensions** (WxDxH)

Mounting

460 x 120 x 492mm