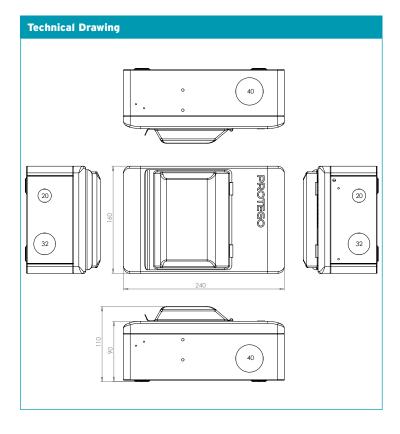

## **Circuit Protection**

PCU0604M Isolator Controlled Consumer Unit Right hand Incomer

| Technical Specifications               |                                       |
|----------------------------------------|---------------------------------------|
| Material Composition                   | Steel (Powder Coated)                 |
| Configurations                         | 6 Module 4 Free Ways 100A DP Isolator |
| Rated Operational Voltage<br>(Un/Ue)   | 230V AC                               |
| Rated Current of Assembly (InA)        | 100A                                  |
| Rated Frquency                         | 50Hz                                  |
| Main Switch Terminal Capacity          | 35mm <sup>2</sup>                     |
| IP Rating (Ingress Protection)         | IP20                                  |
| IK Rating (Impact Protection)          | IK05                                  |
| Dimensions                             | 160 (W) x 240 (H) x 110mm(D)          |
| Standards                              | BS7671:2018, BS EN61439-3             |
| 100A Mains Isolator<br>Manufactured to | EN60947:3                             |
| Certification                          | Semko, CE, UKCA                       |