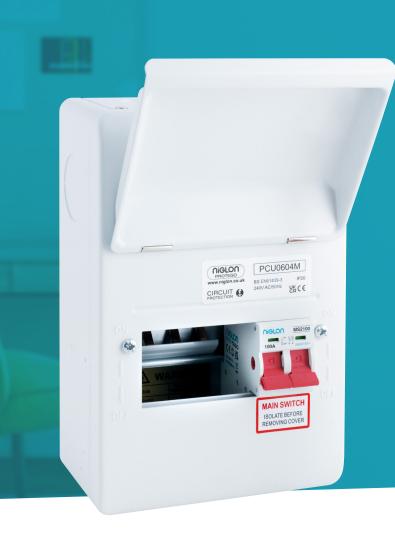

## **Circuit Protection**

PCU0604M Isolator Controlled Consumer Unit Right hand Incomer

| Technical Specifications               |                                       |
|----------------------------------------|---------------------------------------|
| Material Composition                   | Steel (Powder Coated)                 |
| Configurations                         | 6 Module 4 Free Ways 100A DP Isolator |
| Rated Operational Voltage<br>(Un/Ue)   | 230V AC                               |
| Rated Current of Assembly (InA)        | 100A                                  |
| Rated Frquency                         | 50Hz                                  |
| Main Switch Terminal Capacity          | 35mm <sup>2</sup>                     |
| IP Rating (Ingress Protection)         | IP20                                  |
| IK Rating (Impact Protection)          | IK05                                  |
| Dimensions                             | 160 (W) x 240 (H) x 110mm(D)          |
| Standards                              | BS7671:2018, BS EN61439-3             |
| 100A Mains Isolator<br>Manufactured to | EN60947:3                             |
| Certification                          | Semko, CE, UKCA                       |