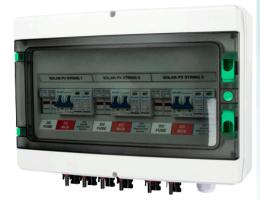

## **18WAY SOLAR CONSUMER UNIT**

3 STRING INPUT, 3 STRING OUTPUT DC

## **PV SYSTEM SOLUTIONS**

- •IP65 design, waterproof, anti dust and anti ultraviolet.
- •Strict test for high and low temperature, used widely .
- •Flexible connection and simple installation.
- Pre-wired Unit
- The simplified system wiring
- •Fitted with 10x38 15A Photovoltaic Fuse
- •Fitted with 32A 1000V DC Photovoltaic Fuse Holder with light
- •Fitted with 2P 63A DC 600V Circuit Breaker
- •Fitted with 2P/20-40KA DC 1000V T2 Surge Protector
- •Fitted with 1000VDC Photovoltaic Gland Connector
- •3 input 3 output