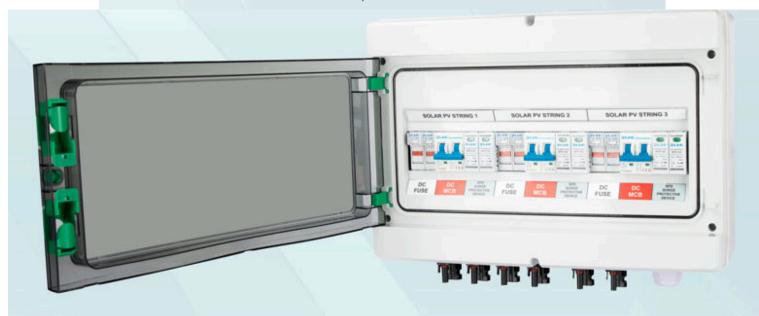

## **18WAY SOLAR CONSUMER UNIT**

3 STRING INPUT, 3 STRING OUTPUT DC

## **PV SYSTEM SOLUTIONS**

- •IP65 design, waterproof, anti dust and anti ultraviolet.
- •Strict test for high and low temperature, used widely .
- •Flexible connection and simple installation.
- Pre-wired Unit
- The simplified system wiring
- •Fitted with 10x38 15A Photovoltaic Fuse
- •Fitted with 32A 1000V DC Photovoltaic Fuse Holder with light
- •Fitted with 2P 63A DC 600V Circuit Breaker
- •Fitted with 2P/20-40KA DC 1000V T2 Surge Protector
- •Fitted with 1000VDC Photovoltaic Gland Connector
- •3 input 3 output