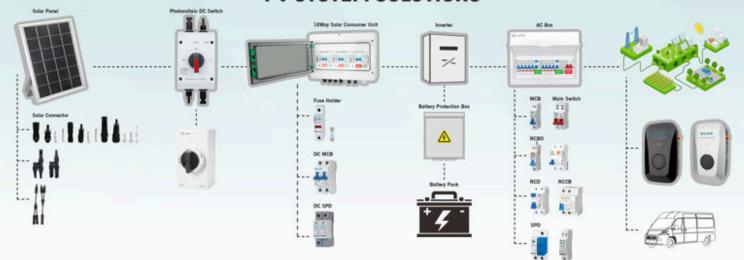

## **PV SYSTEM SOLUTIONS**

- •IP65 design, waterproof, anti dust and anti ultraviolet.
- •Strict test for high and low temperature, used widely .
- •Flexible connection and simple installation.
- Pre-wired Unit
- The simplified system wiring
- •Fitted with 10x38 15A Photovoltaic Fuse
- •Fitted with 32A 1000V DC Photovoltaic Fuse Holder with light
- •Fitted with 2P 63A DC 600V Circuit Breaker
- •Fitted with 2P/20-40KA DC 1000V T2 Surge Protector
- •Fitted with 1000VDC Photovoltaic Gland Connector
- •3 input 3 output