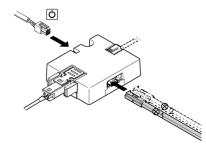

## **Box-to-Box distributor**

## Distributor with cable

- > Distributor with 2 output ports with switching function
- > Box-to-Box or with 0.2m cable
- > The connection of the distributors with the driver can be done via a box to box plug-in connection or via an extension lead. Any number of distributors can be connected to the driver up to the maximum wattage of the driver.
- > Dimensions (L x W x H): 60mm x 50mm x 16mm
- > 12V / 60 Watts maximum
- > 24V / 90 Watts maximum
- > 1 switch controls all output ports