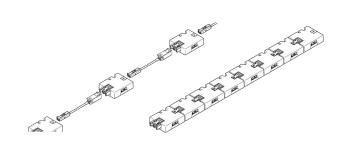

## **Box-to-Box distributor**

## Distributor with cable

- > Distributor with 2 output ports with switching function
- > Box-to-Box or with 0.2m cable
- > The connection of the distributors with the driver can be done via a box to box plug-in connection or via an extension lead. Any number of distributors can be connected to the driver up to the maximum wattage of the driver.
- > Dimensions (L x W x H): 60mm x 50mm x 16mm
- > 12V / 60 Watts maximum
- > 24V / 90 Watts maximum
- > 1 switch controls all output ports