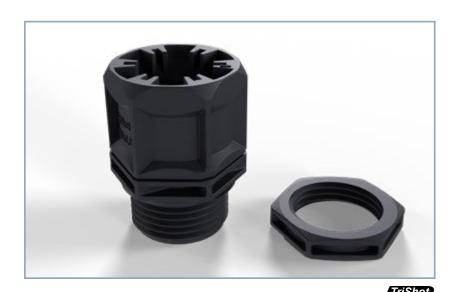

#### TriShot™ SET, with Locknut

**1**0112716

10112715

IP68, M20, material: polyamide, polypropylene, gasket: TPE, glow wire 750 °C, temperature range -40 °C - 100 °C, reduced carbon (54.5% less), clamping range 6 - 14 mm. Complete with locknut.