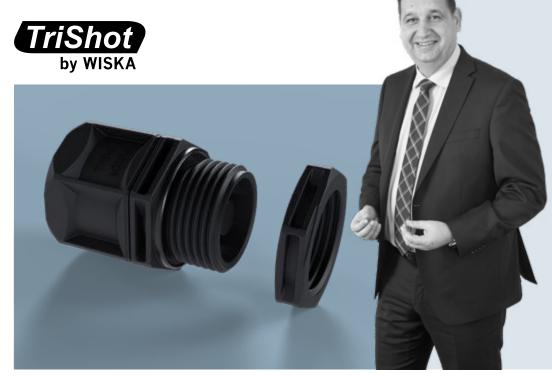

#### TriShot™ SET, with Locknut

**1**0112716

10112715

IP68, M20, material: polyamide, polypropylene, gasket: TPE, glow wire 750 °C, temperature range -40 °C - 100 °C, reduced carbon (54.5% less), clamping range 6 - 14 mm. Complete with locknut.