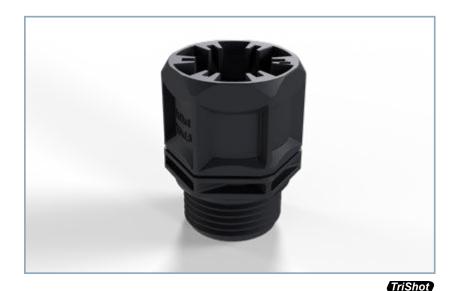

#### Introducing TriShot™: the future of cable glands!

The TriShot™ cable gland is more than just a new cable gland It is the result of our continued drive to push boundries and possibilities.

To be a pioneer and lead the way through 3 core principles: Innovation, Sustainability and Performance.

#### TriShot™

The TriShot™ has been built-in to perform.

IP68 protection with or without cable/ blind plug, quick and fast installation, wide clamping range (6 - 14 mm), built in seal means no need for inserts and a tight seal for any cable type.

#### TriShot™

10112714

IP68, M20, material: polyamide, polypropylene, gasket: TPE, glow wire 750 °C, temperature range -40 °C - 100 °C, reduced carbon (54.5 % less), clamping range 6 - 14 mm.