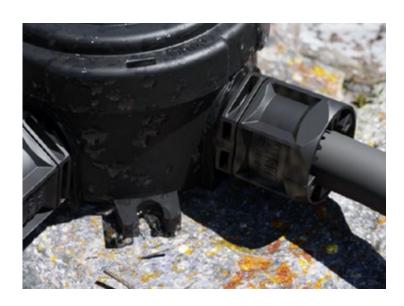

#### **Built-in Protection**

# "the TriShot is a true trailblazer"

IP68 protection, built-in seal, excellent strain relief, wide clamping range and fast installation time are just some of the features that ensure the TriShot™ performances under the toughest of circumstances. All tested by our team of highly skilled designers and engineers at our state-of-the-art laboratory facilities in WISKA Germany.