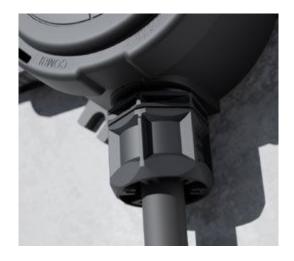

# The Future of Cable Glands!























## A cable gland... but not as you know it!

#### Introducing TriShot™: the future of cable glands!

The TriShot™ cable gland is more than just a new cable gland It is the result of our continued drive to push boundries and possibilities.

To be a pioneer and lead the way through 3 core principles: Innovation, Sustainability and Performance.

TriShot™: The future of cable glands..



### A Closer Look...



#### TriShot™

The TriShot™ has been built-in to perform.

IP68 protection with or without cable/ blind plug, quick and fast installation, wide clamping range (6 - 14 mm), built in seal means no need for inserts and a tight seal for any cable type.

Plus, 54.5 % less Product Carbon Footprint than a regular cable gland: the TriShot™ is the future of cable glands.









Clamping



Glow Wire



Quick



Built-in



Less PCF



Range

-40 °C - 100 °C

750 °C

Seal



#### **How to Install**







#### **Built-in Protection**





#### TriShot™



#### TriShot™

10112714









IP68, M20, material: polyamide, polypropylene, gasket: TPE, glow wire 750 °C, temperature range -40 °C - 100 °C, reduced carbon (54.5 % less), clamping range 6 - 14 mm.



#### TriShot™ SET, with Locknut

**1**0