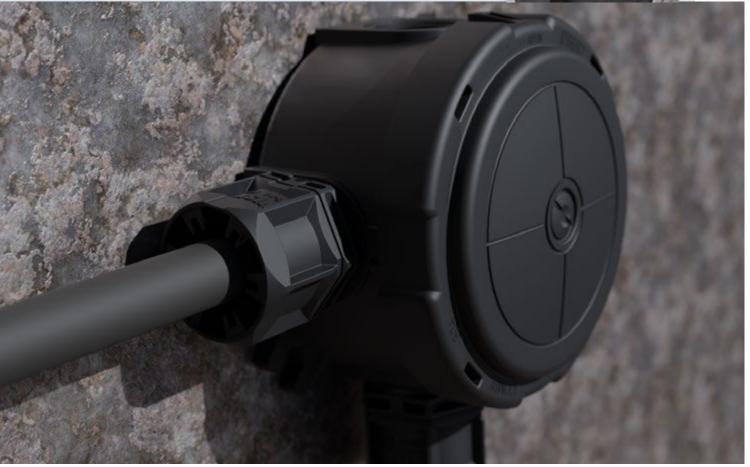

#### **How to Install**

#### **Built-in Protection**

# "the TriShot is a true trailblazer"

IP68 protection, built-in seal, excellent strain relief, wide clamping range and fast installation time are just some of the features that ensure the TriShot™ performances under the toughest of circumstances. All tested by our team of highly skilled designers and engineers at our state-of-the-art laboratory facilities in WISKA Germany.