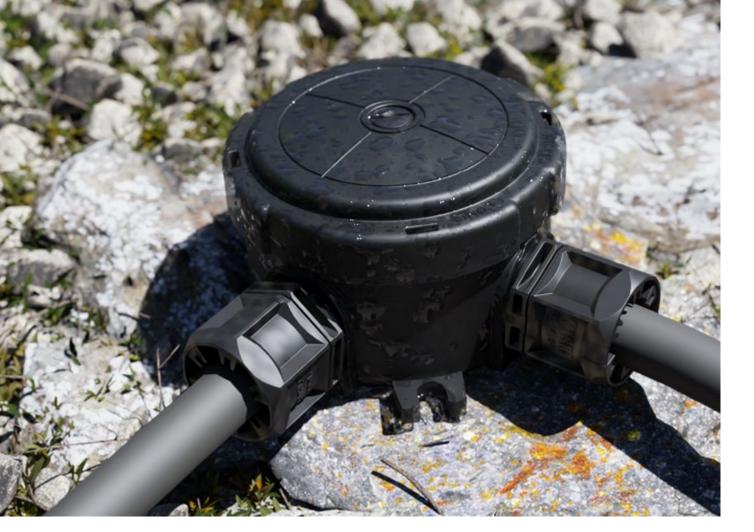

#### TriShot™

The TriShot™ has been built-in to perform.

IP68 protection with or without cable/ blind plug, quick and fast installation, wide clamping range (6 - 14 mm), built in seal means no need for inserts and a tight seal for any cable type.

Plus, 54.5 % less Product Carbon Footprint than a regular cable gland: the TriShot™ is the future of cable glands.

Clamping

Glow Wire

Quick

Built-in

Less PCF

Range

-40 °C - 100 °C

#### TriShot™

10112714

IP68, M20, material: polyamide, polypropylene, gasket: TPE, glow wire 750 °C, temperature range -40 °C - 100 °C, reduced carbon (54.5 % less), clamping range 6 - 14 mm.

#### TriShot™ SET, with Locknut

**1**0112716

10112715

IP68, M20, material: polyamide, polypropylene, gasket: TPE, glow wire 750 °C, temperature range -40 °C - 100 °C, reduced carbon (54.5% less), clamping range 6 - 14 mm. Complete with locknut.