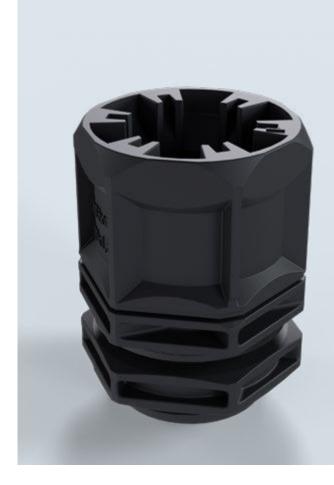

#### Introducing TriShot™: the future of cable glands!

The TriShot™ cable gland is more than just a new cable gland It is the result of our continued drive to push boundries and possibilities.

To be a pioneer and lead the way through 3 core principles: Innovation, Sustainability and Performance.

#### TriShot™

The TriShot™ has been built-in to perform.

IP68 protection with or without cable/ blind plug, quick and fast installation, wide clamping range (6 - 14 mm), built in seal means no need for inserts and a tight seal for any cable type.

Plus, 54.5 % less Product Carbon Footprint than a regular cable gland: the TriShot™ is the future of cable glands.

Clamping

Glow Wire

Quick

Built-in

Less PCF

Range

-40 °C - 100 °C