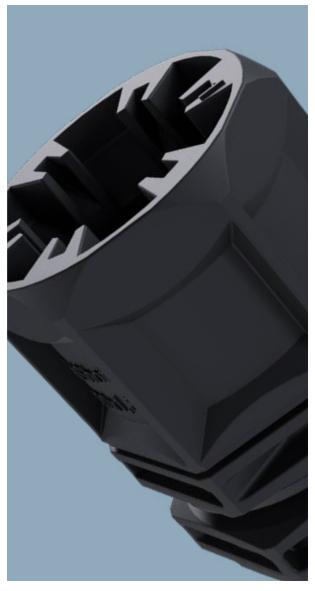

#### TriShot™

The TriShot™ is the world first 3-shot injection moulded cable gland. Its considered design has helped reduce material waste, energy consumption, assemble time and streamline the production propose, whilst at the same time ensuring the product performs to the highest standards.