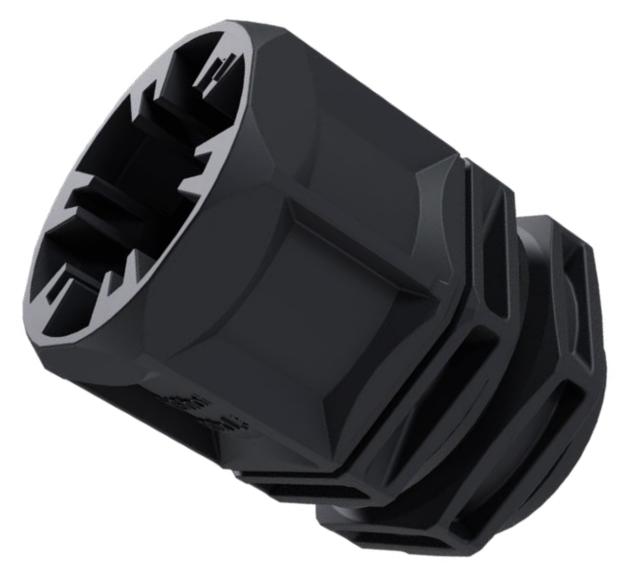

#### TriShot™

The TriShot™ has been built-in to perform.

IP68 protection with or without cable/ blind plug, quick and fast installation, wide clamping range (6 - 14 mm), built in seal means no need for inserts and a tight seal for any cable type.

#### TriShot™

10112714

IP68, M20, material: polyamide, polypropylene, gasket: TPE, glow wire 750 °C, temperature range -40 °C - 100 °C, reduced carbon (54.5 % less), clamping range 6 - 14 mm.