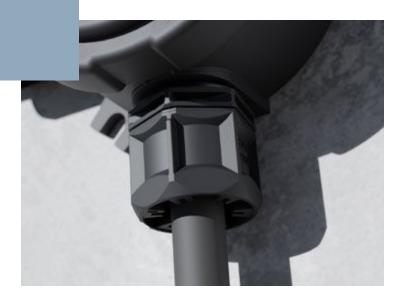

#### TriShot™

The TriShot™ has been built-in to perform.

IP68 protection with or without cable/ blind plug, quick and fast installation, wide clamping range (6 - 14 mm), built in seal means no need for inserts and a tight seal for any cable type.

Plus, 54.5 % less Product Carbon Footprint than a regular cable gland: the TriShot™ is the future of cable glands.

Clamping

Glow Wire

Quick

Built-in

Less PCF

Range

-40 °C - 100 °C

#### TriShot™

10112714

IP68, M20, material: polyamide, polypropylene, gasket: TPE, glow wire 750 °C, temperature range -40 °C - 100 °C, reduced carbon (54.5 % less), clamping range 6 - 14 mm.