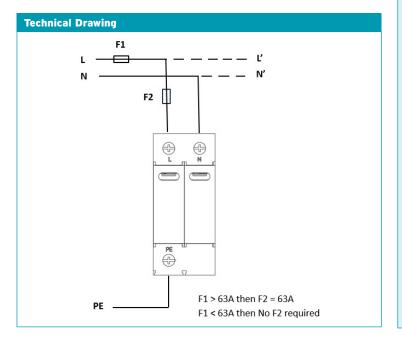

## SP23S-1PN/40KA

Type 2 Surge Protection Device

A 2 module single pole and neutral Type 2 combined lightning and surge arrestor with remote signal contact. Suitable for use in distribution panels.

| Technical Specifications            |                           |
|-------------------------------------|---------------------------|
| Network System                      | TN-S                      |
| Mode of Protection                  | L-PE, N-PE                |
| Protective Element                  | High Energy MOV           |
| Mounting                            | Din Rail                  |
| Max Cable Size                      | 35mm2                     |
| Terminal Screw                      |                           |
| Torque                              | 3.0Nm                     |
| Remote Signaller                    | Yes (max cable 1.5mm2)    |
| Fault Indicator                     | Green:Ok/Red:Replace      |
| Max. Continuous                     |                           |
| operating voltage                   |                           |
| (Uc)                                | 275V                      |
| Nominal Discharge                   | 001.4                     |
| current 8/20us                      | 20kA                      |
| Max. discharge                      |                           |
| current 8/20us                      | 40kA                      |
| (lmax)                              | 4UKA                      |
| Voltage protection                  | 1.5kV                     |
| level (kV) (Up)                     | Thermoplastic UL 94 V-0   |
| Housing Material Thermal Protection | Yes                       |
| Compliance                          | IEC 61643-11:2011         |
| Compliance                          | IEC 61643-11:2012         |
| Backup Protection                   | Niglon ref. MCB6B1-63 if  |
| Dackap i Totection                  | required see Tech Drawing |
| Enclosures (ways)                   | EM3220(2), EM3420(4)      |