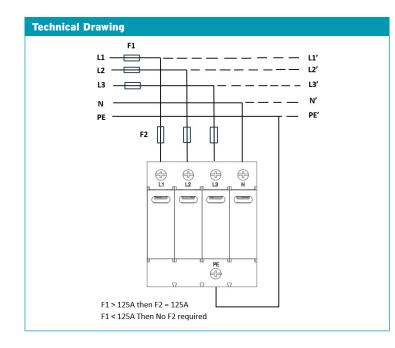

## **Technical Specifications** TN-S Network System L-PE, N-PE Mode of Protection Protective Element **High Energy MOV** Din Rail Mounting 35mm2 Max Cable Size **Terminal Screw** 3.0Nm Torque Yes (max cable 1.5mm2) Remote Signaller Green:Ok/Red:Replace Fault Indicator Max. Continuous operating voltage 275V (Uc) Nominal Discharge 20kA current 8/20us Max. discharge current 8/20us 50kA (Imax) Voltage protection 1.5kV level (kV) (Up) Thermoplastic UL 94 V-0 Housing Material **Thermal Protection** Yes IEC 61643-11:2011 Compliance IEC 61643-11:2012 125A (if required) see Tech **Backup Protection** Drawing EM3420(4), M3CU8E(8), Enclosures (Ways) TPN-AE(16)