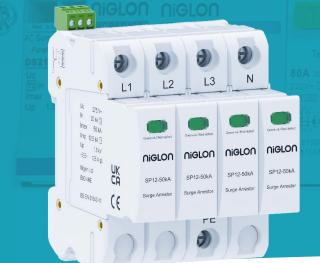

## SP12S-3PN/50KA

Type 1+2 Surge Protection Device

A four module 3 pole and neutral Type 1+2 combined lightning and surge arrestor with remote signal contact. Suitable for use where the risk of lightning strikes is high, particularly in buildings with a lightning protection system.

## **Technical Specifications** TN-S Network System L-PE, N-PE Mode of Protection Protective Element **High Energy MOV** Din Rail Mounting 35mm2 Max Cable Size **Terminal Screw** 3.0Nm Torque Yes (max cable 1.5mm2) Remote Signaller Green:Ok/Red:Replace Fault Indicator Max. Continuous operating voltage 275V (Uc) Nominal Discharge 20kA current 8/20us Max. discharge current 8/20us 50kA (Imax) Voltage protection 1.5kV level (kV) (Up) Thermoplastic UL 94 V-0 Housing Material **Thermal Protection** Yes IEC 61643-11:2011 Compliance IEC 61643-11:2012 125A (if required) see Tech **Backup Protection** Drawing EM3420(4), M3CU8E(8), Enclosures (Ways) TPN-AE(16)