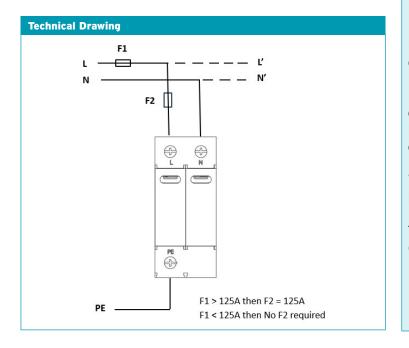

| Technical Specifications                                                |                                                            |
|-------------------------------------------------------------------------|------------------------------------------------------------|
| Network System Mode of Protection Protective Element Mounting           | TN-S<br>L-PE, N-PE<br>High Energy MOV<br>Din Rail<br>35mm2 |
| Max Cable Size<br>Terminal Screw                                        |                                                            |
| Torque                                                                  | 3.0Nm                                                      |
| Remote Signaller<br>Fault Indicator<br>Max. Continuous                  | Yes (max cable 1.5mm2)<br>Green:Ok/Red:Replace             |
| operating voltage (Uc)                                                  | 275V                                                       |
| Nominal Discharge<br>current 8/20us<br>Max. discharge<br>current 8/20us | 20kA                                                       |
| (lmax)                                                                  | 50kA                                                       |
| Voltage protection<br>level (kV) (Up)<br>Housing Material               | 1.5kV<br>Thermoplastic UL 94 V-0                           |
| Thermal Protection Compliance                                           | Yes<br>IEC 61643-11:2011<br>IEC 61643-11:2012              |
| Backup Protection                                                       | 125A (if required) see Tech<br>Drawing                     |
| Enclosures (ways)                                                       | EM3220(2), EM3420(4)                                       |