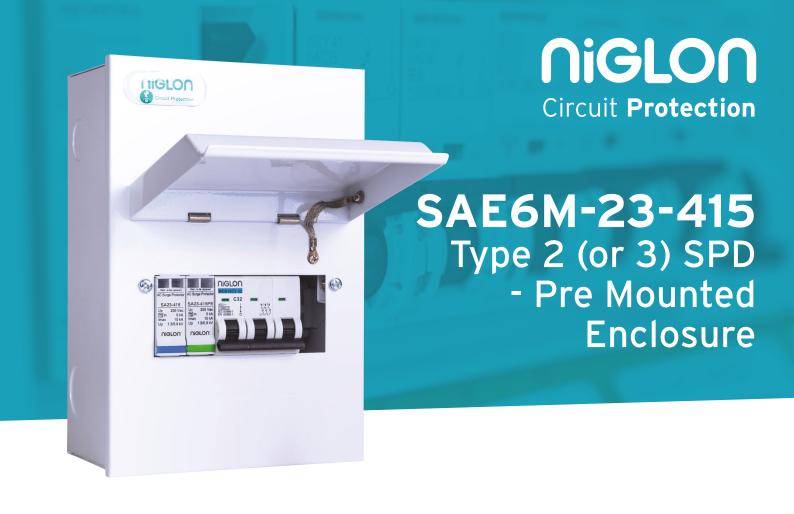

| SPD Technical Specifications |                                              |  |
|------------------------------|----------------------------------------------|--|
| SPD                          | 2 Module 3P+N 15kA Imax<br>(SA23-415)        |  |
| Max Discharge Current        | Max withstand by pole at 8/20µs<br>Imax 15kA |  |
| Earth Type                   | TN                                           |  |
| Standards of Compliance      | EN 61645-11, IEC 61643-11, UL1449ed.7        |  |
| Certified                    | <b>⊕ 71/2</b> [∏[ ( €                        |  |