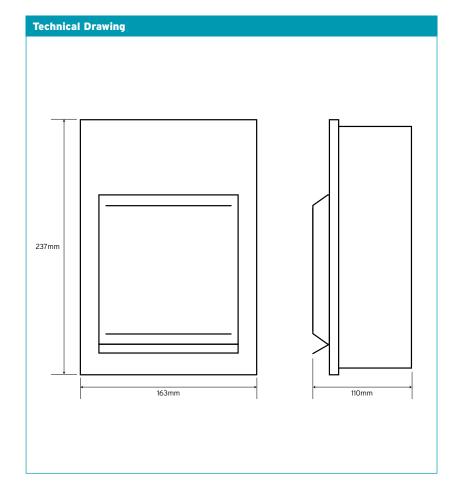

| Enclosure Technical Specifications |                                 |  |
|------------------------------------|---------------------------------|--|
| Material Composition               | Manufactured from painted steel |  |
| Paint Colour                       | RAL 9010                        |  |
| Max Modules                        | 6                               |  |
| Degree of Protection               | IP2X                            |  |
| Temp                               | -15° C to 60° C                 |  |
| Standard of Compliance             | BS EN 60898 & 61008             |  |
| Dimensions<br>(Mounted Enclosure)  | 237 x 163 x 110mm(HxWxD)        |  |