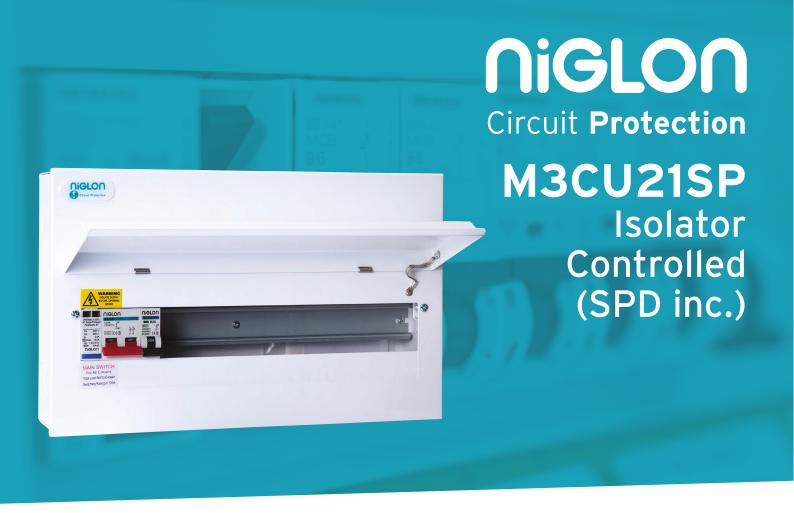

| Technical Specifications          |                                                       |
|-----------------------------------|-------------------------------------------------------|
| Material Composition              | Steel (Powder Coated)                                 |
| Paint Colour                      | RAL 9010                                              |
| Configurations                    | 21 module 17 way 100A DP Isolator<br>+ SPD            |
| Rated Operational Voltage (Un/Ue) | 230V AC                                               |
| Rated Current of Assembly (InA)   | 100A                                                  |
| Rated Frquency                    | 50Hz                                                  |
| Max. Incoming Cable Size          | 35mm²                                                 |
| Surge Protection Device           | Type 2 (or 3) 15kA: BS EN 61643-11                    |
| Miniature Circuit Breaker (MCB)   | Manufactured to BS EN 60898                           |
| IK Rating (Impact Protection)     | IK05                                                  |
| IP Rating (Ingress Protection)    | IP20                                                  |
| Standards                         | BS7671:2018, BS EN61439-3                             |
| Certification                     | Semko, Kema Keur, CSA, UR, EAC,<br>CE, UKCA, Intertek |
| Dimensions                        | 433mm W x 237mm H x 110mm D                           |

All specifications are Intertek Certified Surge protection device included 15kA Imax