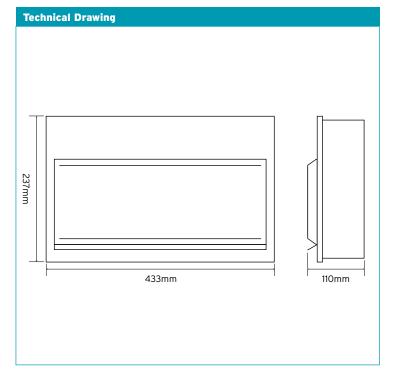

| Technical Specifications          |                                                       |
|-----------------------------------|-------------------------------------------------------|
| Material Composition              | Steel (Powder Coated)                                 |
| Paint Colour                      | RAL 9010                                              |
| Configurations                    | 21 module 17 way 100A DP Isolator<br>+ SPD            |
| Rated Operational Voltage (Un/Ue) | 230V AC                                               |
| Rated Current of Assembly (InA)   | 100A                                                  |
| Rated Frquency                    | 50Hz                                                  |
| Max. Incoming Cable Size          | 35mm²                                                 |
| Surge Protection Device           | Type 2 (or 3) 15kA: BS EN 61643-11                    |
| Miniature Circuit Breaker (MCB)   | Manufactured to BS EN 60898                           |
| IK Rating (Impact Protection)     | IK05                                                  |
| IP Rating (Ingress Protection)    | IP20                                                  |
| Standards                         | BS7671:2018, BS EN61439-3                             |
| Certification                     | Semko, Kema Keur, CSA, UR, EAC,<br>CE, UKCA, Intertek |
| Dimensions                        | 433mm W x 237mm H x 110mm D                           |