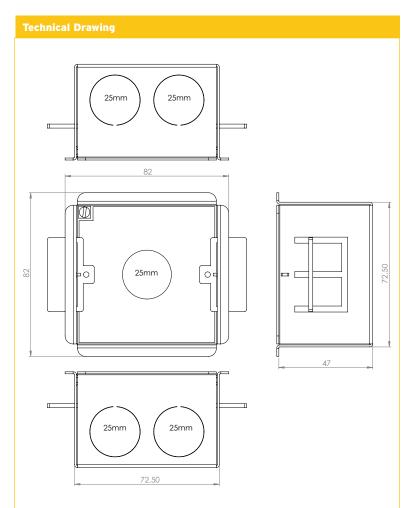

| recnnical Specifications |                                                                                                                         |
|--------------------------|-------------------------------------------------------------------------------------------------------------------------|
| Board Thickness          | 9-31mm                                                                                                                  |
| Cut Out Dimensions       | 73 mm x 73 mm                                                                                                           |
| Lug Type                 | Adjustable                                                                                                              |
| Material                 | Galvanised Steel                                                                                                        |
| Mounting Depth           | 47mm                                                                                                                    |
| Number of Gangs          | 1                                                                                                                       |
| Dimensions               | 82x82x48mm (HxWxD)                                                                                                      |
| Number of Knockouts      | 5 x 25mm                                                                                                                |
| Earth Terminal           | Yes - Brass                                                                                                             |
| Pad Insert               | Intumescent Composite                                                                                                   |
| Standards                | BS4662 (where applicable)<br>(Acoustic) ISO 10140-2-2010<br>(120min. Fire Resistance)<br>EN 1363-1:2020, EN 1364-1:2015 |