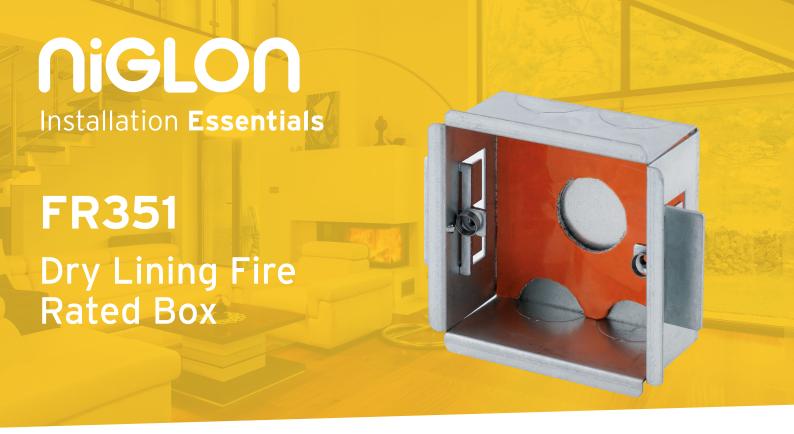

| lechnical Specifications |                                                                                                                         |
|--------------------------|-------------------------------------------------------------------------------------------------------------------------|
| Board Thickness          | 9-22mm                                                                                                                  |
| Cut Out Dimensions       | 73 mm x 73 mm                                                                                                           |
| Lug Type                 | Adjustable                                                                                                              |
| Material                 | Galvanised Steel                                                                                                        |
| Mounting Depth           | 35mm                                                                                                                    |
| Number of Gangs          | 1                                                                                                                       |
| Dimensions               | 82x82x36mm (HxWxD)                                                                                                      |
| Number of Knockouts      | 5 x 25mm                                                                                                                |
| Earth Terminal           | Yes - Brass                                                                                                             |
| Pad Insert               | Intumescent Composite                                                                                                   |
| Standards                | BS4662 (where applicable)<br>(Acoustic) ISO 10140-2-2010<br>(120min. Fire Resistance)<br>EN 1363-1:2020, EN 1364-1:2015 |