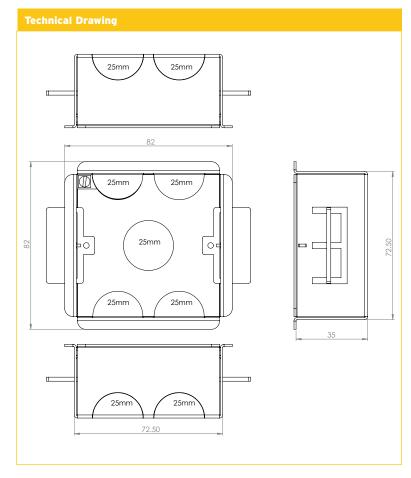

| lechnical Specifications |                                                                                                                         |
|--------------------------|-------------------------------------------------------------------------------------------------------------------------|
| Board Thickness          | 9-22mm                                                                                                                  |
| Cut Out Dimensions       | 73 mm x 73 mm                                                                                                           |
| Lug Type                 | Adjustable                                                                                                              |
| Material                 | Galvanised Steel                                                                                                        |
| Mounting Depth           | 35mm                                                                                                                    |
| Number of Gangs          | 1                                                                                                                       |
| Dimensions               | 82x82x36mm (HxWxD)                                                                                                      |
| Number of Knockouts      | 5 x 25mm                                                                                                                |
| Earth Terminal           | Yes - Brass                                                                                                             |
| Pad Insert               | Intumescent Composite                                                                                                   |
| Standards                | BS4662 (where applicable)<br>(Acoustic) ISO 10140-2-2010<br>(120min. Fire Resistance)<br>EN 1363-1:2020, EN 1364-1:2015 |