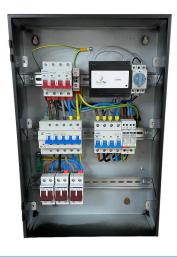

## ARD-3-63-ISL-SPD

Three-phase connection unit with auto rest isolator, Type 2 SPD, for 3 x 63A single-phase loads.

The matt:e ARD connection centres with unique 5 pole auto reset device and built in Type 2 SPD.

## **Product Features and benefits**

- Built in O-PEN® technology
- NO EARTH ELECTRODES REQUIRED
- Helps reduce disruptive and costly groundworks
- Removes the risk of striking buried services
- Simple wire in wire out connection
- Complete with Type 2 SPD
- For 3 x 63A single-phase loads
- Mild steel IP4X enclosure
- Standard 1 Year parts warranty.

| Specifications           |                          |
|--------------------------|--------------------------|
| Input Volts              | 400V 50Hz                |
| Max Load                 | 63amps                   |
| Cable Entry Facility     | Top and bottom           |
| Terminal Capacity        | 25mm <sup>2</sup>        |
| Dimensions ( H x W x D ) | 550mm x 360mm x 120mm    |
| Weight                   | Approximately 7kG        |
| Enclosure                | Mild Steel Powder Coated |
| Ingress Protection       | IP4X                     |
| Warranty                 | 1 Year                   |