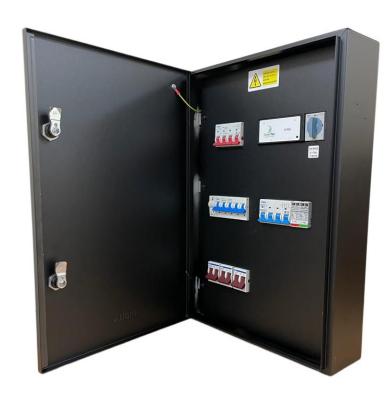

## ARD-3-63-ISL-SPD

Three-phase connection unit with auto rest isolator, Type 2 SPD, for 3 x 63A single-phase loads.

The matt:e ARD connection centres with unique 5 pole auto reset device and built in Type 2 SPD.

## **Product Features and benefits**

- Built in O-PEN® technology
- NO EARTH ELECTRODES REQUIRED
- Helps reduce disruptive and costly groundworks
- Removes the risk of striking buried services
- Simple wire in wire out connection
- Complete with Type 2 SPD
- For 3 x 63A single-phase loads
- Mild steel IP4X enclosure
- Standard 1 Year parts warranty.

| Specifications           |                          |
|--------------------------|--------------------------|
| Input Volts              | 400V 50Hz                |
| Max Load                 | 63amps                   |
| Cable Entry Facility     | Top and bottom           |
| Terminal Capacity        | 25mm <sup>2</sup>        |
| Dimensions ( H x W x D ) | 550mm x 360mm x 120mm    |
| Weight                   | Approximately 7kG        |
| Enclosure                | Mild Steel Powder Coated |
| Ingress Protection       | IP4X                     |
| Warranty                 | 1 Year                   |