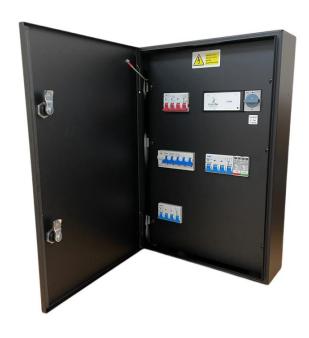

## ARD-1-32-TP-M-SPD

Three-phase connection unit with auto rest isolator, Type 2 SPD, and 1 x 32A TPN MCB

The matt:e ARD connection centres with unique 5 pole auto reset device and built in Type 2 SPD.

Simple to install, dedicated EV connection centres with built in O-PEN® technology that allows for the connection of EV charge points to the PME earthing facility without the use of earth electrodes.

Helping to facilitate compliance with BS:7671. 2018 Amendment 2, 2022 Regulation 722.411.4.1.(iii).

- Built in O-PEN® technology
- NO EARTH ELECTRODES REQUIRED
- Helps reduce disruptive and costly groundworks
- Removes the risk of striking buried services
- Simple wire in wire out connection
- Complete with Type 2 SPD
- With built in 32A TPN MCB
- Mild steel IP4X enclosure
- Standard 1 Year parts warranty.

| Specifications           |                          |
|--------------------------|--------------------------|
| Input Volts              | 400V 50Hz                |
| Max Load                 | 32amps                   |
| Cable Entry Facility     | Top and bottom           |
| Terminal Capacity        | 25mm <sup>2</sup>        |
| Dimensions ( H x W x D ) | 550mm x 360mm x 120mm    |
| Weight                   | Approximately 7kG        |
| Enclosure                | Mild Steel Powder Coated |
| Ingress Protection       | IP4X                     |
| Warranty                 | 1 Year                   |