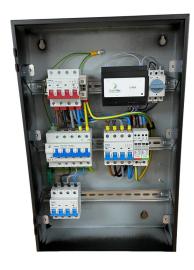

## ARD-1-32-TP-M-SPD

Three-phase connection unit with auto rest isolator, Type 2 SPD, and 1 x 32A TPN MCB

The matt:e ARD connection centres with unique 5 pole auto reset device and built in Type 2 SPD.

Simple to install, dedicated EV connection centres with built in O-PEN® technology that allows for the connection of EV charge points to the PME earthing facility without the use of earth electrodes.

Helping to facilitate compliance with BS:7671. 2018 Amendment 2, 2022 Regulation 722.411.4.1.(iii).

- Built in O-PEN® technology
- NO EARTH ELECTRODES REQUIRED
- Helps reduce disruptive and costly groundworks
- Removes the risk of striking buried services
- Simple wire in wire out connection
- Complete with Type 2 SPD
- With built in 32A TPN MCB
- Mild steel IP4X enclosure
- Standard 1 Year parts warranty.

| Specifications           |                          |
|--------------------------|--------------------------|
| Input Volts              | 400V 50Hz                |
| Max Load                 | 32amps                   |
| Cable Entry Facility     | Top and bottom           |
| Terminal Capacity        | 25mm <sup>2</sup>        |
| Dimensions ( H x W x D ) | 550mm x 360mm x 120mm    |
| Weight                   | Approximately 7kG        |
| Enclosure                | Mild Steel Powder Coated |
| Ingress Protection       | IP4X                     |
| Warranty                 | 1 Year                   |