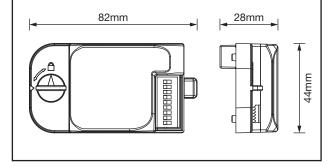

## **TECHNICAL SPECIFICATIONS**

| Code                               | ABAR/MS2IN1                                        |
|------------------------------------|----------------------------------------------------|
| Mounting Height                    | 5m Max                                             |
| Detection Range                    | 10m Max                                            |
| Detection Angle                    | 120°                                               |
| Standby Dim-Level                  | 10%, 30% Or Off                                    |
| Standby Time                       | 0s, 10s, 15 Minutes Or Permanent                   |
| Hold Time                          | 5s, 30s, 90s 1min, 3min, 5min, 10min, 20min, 30min |
| Sensitivity                        | 25%, 50%, 75%, 100%                                |
| Daylight Sensor Parameters         | 2Lux, 10Lux, 25Lux, 50Lux Or Disable               |
| Guarantee                          | 5 Years                                            |
| Body Material                      | Polymer                                            |
| Frame Colour                       | Green                                              |
| Switching Cycles                   | 25,000                                             |
| Ingress Protection                 | IP20                                               |
| Ambient Operating Temperature (°C) | -20°C~+50°C                                        |
| Lifetime                           | 50,000 Hrs                                         |