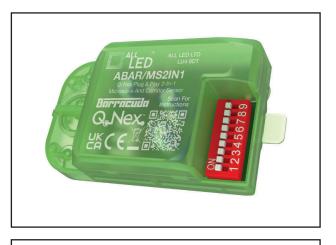

## ABAR/MS2IN1

Q-Nex Plug & Play 2-In-1 Microwave And Corridor Sensor

## PRODUCT FEATURES

- Easy Commissioning & Programmable Using DIP Switches
- Install In Seconds
- Maximum Mounting Height Of Up To 5m
- Maximum Detection Range Of Up To 10m
- 5 Year Guarantee
- Suitable For Use With Barracuda And Barracuda Extreme Battens

| Scan For Instructions |  |
|-----------------------|--|
|                       |  |