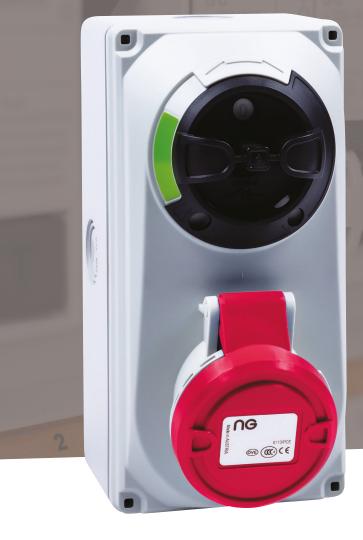

## **NiGLON** Industrial Accessories

16108 IP44 Compact Wall Mounted Interlocking Switched Socket

| Technical Specifications |                                         |
|--------------------------|-----------------------------------------|
| Material Composition     | Shock resistant thermoplastic enclosure |
| Amps                     | 16A                                     |
| Volts                    | 415V                                    |
| Pin Configuration        | 3P + 🛓                                  |
| IP Rating                | IP44                                    |
| Knockouts                | M20/M25 x 4 & M25/M32 x 2               |
| Certified                | OVE & CE                                |
| Standards                | BS EN 60309-1&2, EN 60947-3             |
| Dimensions               | 180mm H x 90mm W x 117mm D              |
|                          |                                         |