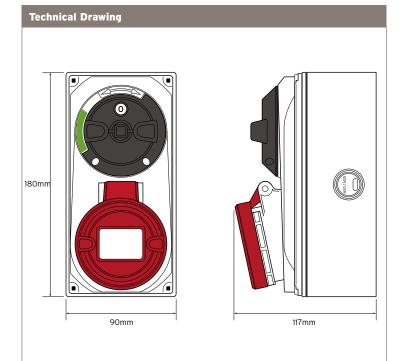

## **NiGLON** Industrial Accessories

16108 IP44 Compact Wall Mounted Interlocking Switched Socket

| Technical Specifications |                                         |
|--------------------------|-----------------------------------------|
| Material Composition     | Shock resistant thermoplastic enclosure |
| Amps                     | 16A                                     |
| Volts                    | 415V                                    |
| Pin Configuration        | 3P + 🛓                                  |
| IP Rating                | IP44                                    |
| Knockouts                | M20/M25 x 4 & M25/M32 x 2               |
| Certified                | OVE & CE                                |
| Standards                | BS EN 60309-1&2, EN 60947-3             |
| Dimensions               | 180mm H x 90mm W x 117mm D              |
|                          |                                         |