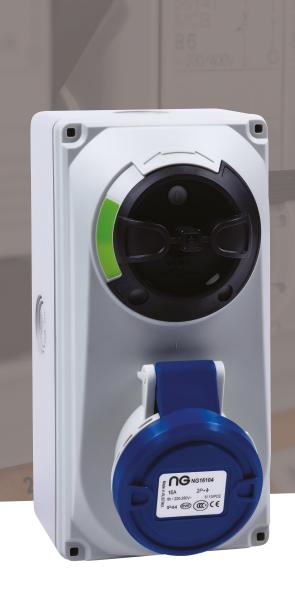

## niglon

Industrial Accessories

16104 **IP44** Compact Interlocking **Switched Sockets** 

Wall Mounted

| Technical Specifications |                                                                                                                    |
|--------------------------|--------------------------------------------------------------------------------------------------------------------|
| Material Composition     | PA6 - PC/ABS                                                                                                       |
| Amps                     | 16A                                                                                                                |
| Volts                    | 230V                                                                                                               |
| Pin Configuration        | 2 p + E                                                                                                            |
| IP Rating                | IP44                                                                                                               |
| Certified                | OVE & CE                                                                                                           |
| Standards                | BS EN 60309                                                                                                        |
| Contacts                 | Nickel-plated                                                                                                      |
| Interlock                | Mechanical                                                                                                         |
| Cable Entry              | Rear entry M20/M25 and M25/M32<br>Side entry (left and right) M20/M25<br>Top entry M25/M32<br>Bottom entry M20/M25 |
| Weight                   | 616g                                                                                                               |
| Flexible Wire Accepted   | 1.5-2.5mm <sup>2</sup>                                                                                             |
| Solid Wire Accepted      | 1.5-4mm <sup>2</sup>                                                                                               |
| Dimensions               | 180mm H x 90mm W x 110mm D                                                                                         |