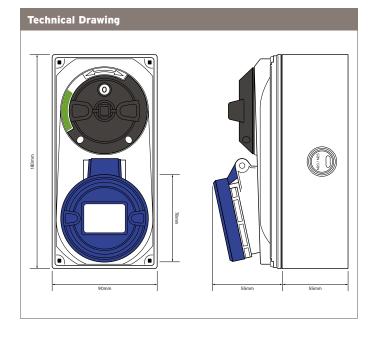

## niglon

Industrial Accessories

16104 **IP44** Compact Interlocking **Switched Sockets** 

Wall Mounted

| Technical Specifications |                                                                                                                    |
|--------------------------|--------------------------------------------------------------------------------------------------------------------|
| Material Composition     | PA6 - PC/ABS                                                                                                       |
| Amps                     | 16A                                                                                                                |
| Volts                    | 230V                                                                                                               |
| Pin Configuration        | 2 p + E                                                                                                            |
| IP Rating                | IP44                                                                                                               |
| Certified                | OVE & CE                                                                                                           |
| Standards                | BS EN 60309                                                                                                        |
| Contacts                 | Nickel-plated                                                                                                      |
| Interlock                | Mechanical                                                                                                         |
| Cable Entry              | Rear entry M20/M25 and M25/M32<br>Side entry (left and right) M20/M25<br>Top entry M25/M32<br>Bottom entry M20/M25 |
| Weight                   | 616g                                                                                                               |
| Flexible Wire Accepted   | 1.5-2.5mm <sup>2</sup>                                                                                             |
| Solid Wire Accepted      | 1.5-4mm <sup>2</sup>                                                                                               |
| Dimensions               | 180mm H x 90mm W x 110mm D                                                                                         |