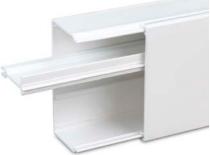

## trunking divider

for segregation of compartments of maxi trunking installations white, similar to RAL 9010

Colour

Standard: EN 50085, BS 4678/4

CECK CA

| Art. No. | Model  | Length  | For duct width |
|----------|--------|---------|----------------|
| 019717   | 1-fold | 3000 mm | 50 mm          |
| 019718   | 1-fold | 3000 mm | 75 mm          |
| 019719   | 1-fold | 3000 mm | 100 mm         |