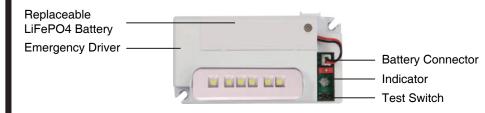

## PH7P-18T & PHSP-18T Emergency version

The self contained emergency version will switch over automatically when the mains supply fails and provide at least 3 hours operation. A permanent live feed is required in addition to the switched live and neutral supply. Battery warranty is 12 months.

## Plug & Play Emergency Pack

Plug the male connector from the emerency pack into the female connector of the push fit terminals LiFePO4 battery, Emergency Driver, Indicator, and test switch are integrated - all in one pack