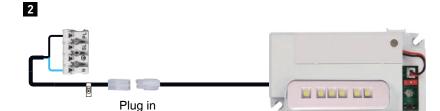

## Plug & Play Emergency Pack

Plug the male connector from the emerency pack into the female connector of the push fit terminals LiFePO4 battery, Emergency Driver, Indicator, and test switch are integrated - all in one pack