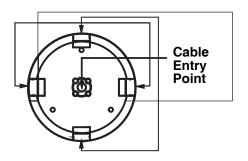

# Phoenix VII Pro & Phoenix S Pro Multi Power, Five Colour Installation Instructions

4 Knock Outs