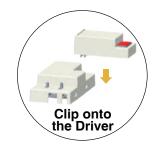

## Microwave Movement Sensor

If this product is fitted with a microwave movement sensor. Please see below detailed operating instructions.

#### Settings:

| Sensitivity     Sensitivity can be adjusted by selecting the combination on the DIP switches for different applications. |       |     | 2. Hold-time Hold-time refers to the time period that the light remains 100% on if no more movement is detected. |        |                                              |     |     |    | Daylight sensor     Different daylight threshold can be preset on DIP switches. Light will always turn on upon movement daylight sensor is disabled. |          |               |                                                          |    |      |    |        |         |
|--------------------------------------------------------------------------------------------------------------------------|-------|-----|------------------------------------------------------------------------------------------------------------------|--------|----------------------------------------------|-----|-----|----|------------------------------------------------------------------------------------------------------------------------------------------------------|----------|---------------|----------------------------------------------------------|----|------|----|--------|---------|
| I −100%<br>II − 75%<br>III − 50%<br>IV − 25%                                                                             |       |     |                                                                                                                  |        |                                              |     |     | 1  | 4                                                                                                                                                    | <b>.</b> |               |                                                          |    |      |    |        |         |
|                                                                                                                          |       | 4.  | 2                                                                                                                | 1      | I – 5s<br>II – 30s<br>III – 60s<br>IV – 3min |     | - 1 | DH | CH                                                                                                                                                   | CIN      | 822           | I − 2Lux<br>II − 10Lux                                   |    | -6   | 37 | 10     |         |
|                                                                                                                          | F 100 | ON  | DN                                                                                                               | N 100% |                                              | μ̈́ | 11  | ON | .06                                                                                                                                                  | a a      | 308           |                                                          | 1  | ON   | DN | ON     | 21.inc  |
|                                                                                                                          | -     | ON  | -                                                                                                                | 75%    |                                              | 311 | DN  |    | ON                                                                                                                                                   | tmin     | III – 25Lux 📮 | .81                                                      | ON | 1901 | 4  | filtur |         |
|                                                                                                                          | -     | ON  | -                                                                                                                | :70%   |                                              | o i | IV  | ON |                                                                                                                                                      | 4        | Brief         | IV – 50Lux Č                                             | 81 |      | DN |        | 29Lux   |
|                                                                                                                          | III   | - 5 | ON                                                                                                               | 50%    |                                              | ¥   |     | ON | ON                                                                                                                                                   | Gmin     |               | ħ.                                                       | ON |      | -4 | STLAN  |         |
|                                                                                                                          | - 11  | 200 |                                                                                                                  | 26%    | V – 5min                                     |     | W   | -  | CW                                                                                                                                                   | 4        | Desir         | V – Disable                                              | W  |      |    | 4      | Disable |
|                                                                                                                          |       |     |                                                                                                                  |        | VI –10min                                    |     | W   |    |                                                                                                                                                      | ON       | 20mm          |                                                          |    |      |    |        |         |
|                                                                                                                          |       |     |                                                                                                                  |        | VII- 20min<br>VIII- 30min                    |     | W   | 9  | 0                                                                                                                                                    | i i      | 30min         | *Disable means the daylight on light once motion is dete |    |      |    |        |         |