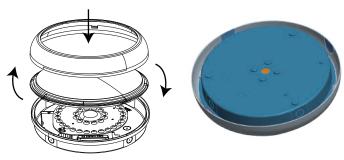

### **Important Installation Information**

This product must be installed in accordance with the latest edition of Building Regulation and carriedout by a qualified electrician in accordance with the latest IEE Wiring Regulations. Before commencing any installation or maintenance work, ensure that the mains supply is switched off and the appropriate MCB or fuse is isolated. The installer is responsible for maintaining the IP integrity of the fitting.