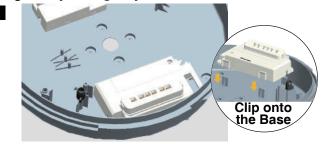

# Phoenix VII Pro & Phoenix S Pro Multi Power, Five Colour Installation Instructions

4 Knock Outs