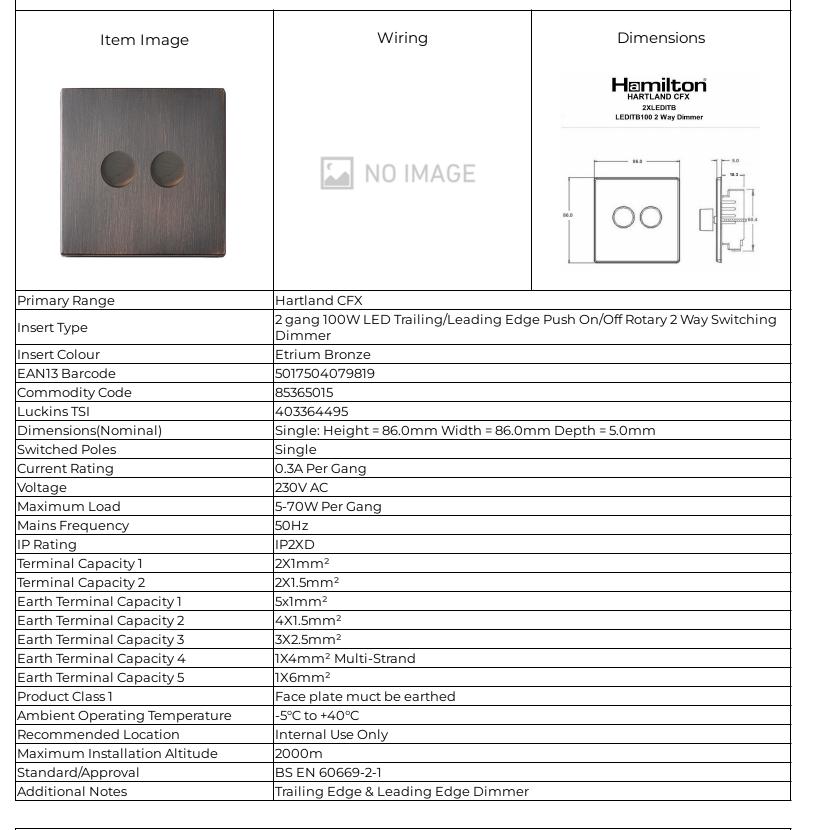

7EBC2XLEDITB100 - Hartland CFX Etrium Bronze 2g 100W LED 2 Way Push On/Off Rotary Dimmer Etrium Bronze