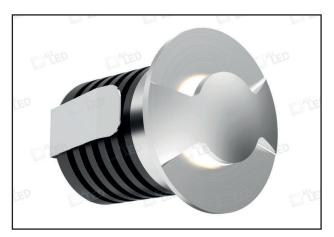

## APF032AL/02

1W Bi-Directional LED IP65 Low Level Matte Brushed Aluminium Finish

## PRODUCT FEATURES

- Anti-Glare Lighting Solution
- Ideal For Stair & Path Lighting
- IP65 Rated
- Dimmable With Dimmable LED Driver
- Drive-Over 2 Metric Tonnes When Used in 32mm Mounting Sleeve\* (AGL/MS032)
- 350mA Constant Current (Series Wiring)
- 1m Pre-Wired Cable