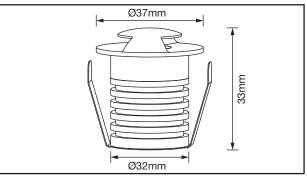

## APF032AL/02

1W Bi-Directional LED IP65 Low Level Matte Brushed Aluminium Finish

## PRODUCT FEATURES

- Anti-Glare Lighting Solution
- Ideal For Stair & Path Lighting
- IP65 Rated
- Dimmable With Dimmable LED Driver
- Drive-Over 2 Metric Tonnes When Used in 32mm Mounting Sleeve\* (AGL/MS032)
- 350mA Constant Current (Series Wiring)
- 1m Pre-Wired Cable