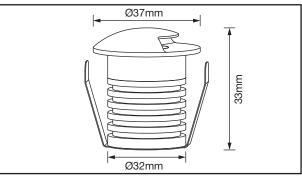

## APF032AL/01

1W Unidirectional LED IP65 Low Level Matte Brushed Aluminium Finish

## PRODUCT FEATURES

- Anti-Glare Lighting Solution
- Ideal For Stair & Path Lighting
- IP65 Rated
- Dimmable With Dimmable LED Driver
- Drive-Over 2 Metric Tonnes When Used in 32mm Mounting Sleeve\* (AGL/MS032)
- 350mA Constant Current (Series Wiring)
- 1m Pre-Wired Cable

## **TECHNICAL SPECIFICATIONS**

| PRODUCT CODE           | APF032AL/01/30     | APF032AL/01/40     |
|------------------------|--------------------|--------------------|
| Max Power Output       | 1W                 | 1W                 |
| Operating Current      | 350mA              | 350mA              |
| CCT                    | 3000K              | 4000K              |
| CRI                    | >80                | >80                |
| Lifetime to LM70       | 50,000 Hrs         | 50,000 Hrs         |
| Lumens                 | ≤80lm              | ≤90lm              |
| Switching Cycles       | <100,000           | <100,000           |
| Ambient Operating Temp | -20°C~+50°C        | -20°C~+50°C        |
| SDCM                   | <6                 | <6                 |
| Starting Time (Chip)   | Instant Full Light | Instant Full Light |
| Ingress Protection     | IP65               | IP65               |
| Peak Intensity         | 180cd              | 200cd              |