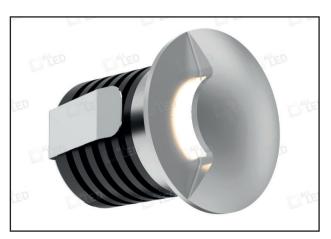

## APF032AL/01

1W Unidirectional LED IP65 Low Level Matte Brushed Aluminium Finish

## PRODUCT FEATURES

- Anti-Glare Lighting Solution
- Ideal For Stair & Path Lighting
- IP65 Rated
- Dimmable With Dimmable LED Driver
- Drive-Over 2 Metric Tonnes When Used in 32mm Mounting Sleeve\* (AGL/MS032)
- 350mA Constant Current (Series Wiring)
- 1m Pre-Wired Cable