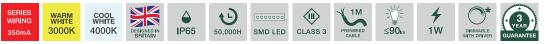

## PRODUCT FEATURES

- Anti-Glare Lighting Solution
- Ideal For Stair & Path Lighting
- IP65 Rated
- Dimmable With Dimmable LED Driver
- Drive-Over 2 Metric Tonnes When Used in 32mm Mounting Sleeve\* (AGL/MS032)
- 350mA Constant Current (Series Wiring)
- 1m Pre-Wired Cable

## **TECHNICAL SPECIFICATIONS**

| PRODUCT CODE           | APF032AL/01/30     | APF032AL/01/40     |
|------------------------|--------------------|--------------------|
| Max Power Output       | 1W                 | 1W                 |
| Operating Current      | 350mA              | 350mA              |
| CCT                    | 3000K              | 4000K              |
| CRI                    | >80                | >80                |
| Lifetime to LM70       | 50,000 Hrs         | 50,000 Hrs         |
| Lumens                 | ≤80lm              | ≤90lm              |
| Switching Cycles       | <100,000           | <100,000           |
| Ambient Operating Temp | -20°C~+50°C        | -20°C~+50°C        |
| SDCM                   | <6                 | <6                 |
| Starting Time (Chip)   | Instant Full Light | Instant Full Light |
| Ingress Protection     | IP65               | IP65               |
| Peak Intensity         | 180cd              | 200cd              |