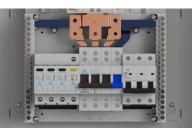

Robust 1.2mm steel enclosure to ensure a long life in the harshest of environments

WTPN boards will accept our 6kA devices without any modification or additional hardware.

- > Rated Current 125A
- >Twin Screw Main Switch for secure connection
- > Type 2 Surge protection
- >Perfect curved design
- > Door locking kit with key for additional security
- > Fully enclosed busbar system
- > Neutral & Earth Terminal are fitted both sides
- > Fully shrouded neutral terminals
- > Removable gland plate for ease of cable entry
- > Keyhole fixing for ease of wall mounting
- > Complies with BS EN61439-3

SPD mounted beside main Switch

Fully shrouded neutral terminals bar

**WTPNSB** 

Spreader box