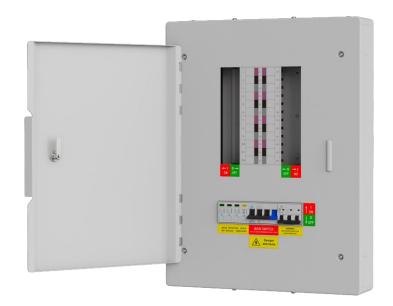

## WTPN 125A 3 Phase Distribution Board

The WTPN range of 3 phase distribution board ideal for commercial, industrial, and where required domestic installations.

All enclosures are supplied with a 125A 4 pole main switch as standard and Type 2 Surge Protection Device (SPD)

Robust 1.2mm steel enclosure to ensure a long life in the harshest of environments

WTPN boards will accept our 6kA devices without any modification or additional hardware.

- > Rated Current 125A
- >Twin Screw Main Switch for secure connection
- > Type 2 Surge protection
- >Perfect curved design
- > Door locking kit with key for additional security
- > Fully enclosed busbar system
- > Neutral & Earth Terminal are fitted both sides
- > Fully shrouded neutral terminals
- > Removable gland plate for ease of cable entry
- > Keyhole fixing for ease of wall mounting
- > Complies with BS EN61439-3

| Part No.   | Description                                                                                                        |
|------------|--------------------------------------------------------------------------------------------------------------------|
| WTPN04-125 | 4 Way with 3 Phase Distribution Board c/w 4 Pole 125A Main Switch & Tpye2 Surge<br>Protection Device & 3P 32A MCB  |
| WTPN06-125 | 6 Way with 3 Phase Distribution Board c/w 4 Pole 125A Main Switch & Tpye2 Surge<br>Protection Device & 3P 32A MCB  |
| WTPN08-125 | 8 Way with 3 Phase Distribution Board c/w 4 Pole 125A Main Switch & Tpye2 Surge<br>Protection Device & 3P 32A MCB  |
| WTPN12-125 | 12 Way with 3 Phase Distribution Board c/w 4 Pole 125A Main Switch & Tpye2 Surge<br>Protection Device & 3P 32A MCB |
| WTPN16-125 | 16 Way with 3 Phase Distribution Board c/w 4 Pole 125A Main Switch & Tpye2 Surge<br>Protection Device & 3P 32A MCB |
| WTPN24-125 | 24 Way with 3 Phase Distribution Board c/w 4 Pole 125A Main Switch & Tpye2 Surge<br>Protection Device & 3P 32A MCB |
| WTPNEB14   | TPN Extension board 14Mod                                                                                          |
| WTPNSB     | TPN Spreader box                                                                                                   |