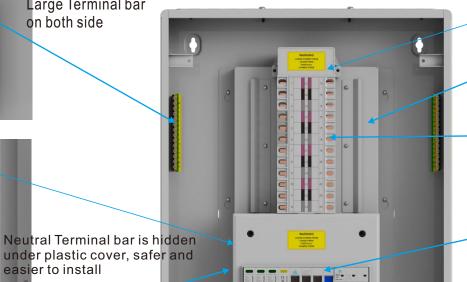

Robust 1.2mm steel enclosure to ensure a long life in the harshest of environments

WTPN boards will accept our 6kA devices without any modification or additional hardware.

- > Rated Current 125A
- >Twin Screw Main Switch for secure connection
- > Type 2 Surge protection
- >Perfect curved design
- > Door locking kit with key for additional security
- > Fully enclosed busbar system
- > Neutral & Earth Terminal are fitted both sides
- > Fully shrouded neutral terminals
- > Removable gland plate for ease of cable entry
- > Keyhole fixing for ease of wall mounting
- > Complies with BS EN61439-3

## WTPNEB14 **Extension box**

Can be positioned top or bottom

Large Terminal bar on both side

safe busbar end cover

Robust TPN pan

Unibody busbar safer, lower temperature

Twin screw Main Switch for secure connection

SPD mounted beside main Switch

Fully shrouded neutral terminals bar

**WTPNSB** 

Spreader box