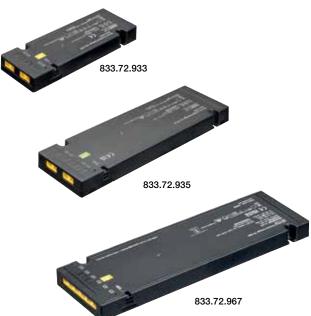

Loox mains leads must be ordered separately; e.g. 833.89.000, shown on page 5.74

| C | SELV |
|---|------|
|   |      |

| Length x width x height          | Wattage | Black      |  |  |  |
|----------------------------------|---------|------------|--|--|--|
| Loox5 Eco with socket for switch |         |            |  |  |  |
| 138 x 50 x 16 mm                 | 0 - 20W | 833.72.933 |  |  |  |
| 188 x 57 x 16 mm                 | 0 - 40W | 833.72.935 |  |  |  |
| 222 x 70 x 16 mm                 | 0 - 60W | 833.72.967 |  |  |  |