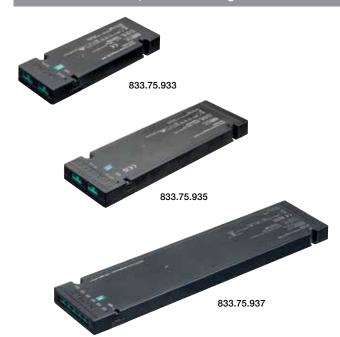

# Loox 24V LED driver, constant voltage

- > Maximum output 30W per port subject to driver capacity
- > Provide for sufficient air supply and circulation at the mounting location of the driver, we recommend 10 mm clearance

Loox mains leads must be ordered separately; e.g. 833.89.000, shown on page 5.76

- > For use with Loox5 or Loox5 compatible 24V lights
- > Input voltage: 220-240V; 50-60Hz
  - Output voltage: DC 24V
- > Max. recommended lead length from driver to switch: 6000 mm (leads not included)

### Loox5 Eco 90W:

- > 6 sockets for 24V lights
  - 1 socket for switch (switches shown on pages 5.79-86)
  - 1 socket for country-specific mains lead
- > Order qty: 1 pc

nensional data not binding.

TCH DESIGN 2020, © Häfele U.K. Ltd 2020.

| Black      |  |
|------------|--|
|            |  |
| 833.75.933 |  |

| Length x width x height          | Wattage | Black      |  |  |  |
|----------------------------------|---------|------------|--|--|--|
| Loox5 Eco with socket for switch |         |            |  |  |  |
| 138 x 50 x 16 mm                 | 0 - 20W | 833.75.933 |  |  |  |
| 188 x 57 x 16 mm                 | 0 - 40W | 833.75.935 |  |  |  |
| 292 x 70 x 16 mm                 | 0 - 90W | 833.75.937 |  |  |  |