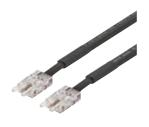

### IP44 interconnecting lead, LED silicone strip light monochromatic, 8 mm

- > Current carrying capacity: Max 5 A
- > Clip width: 15 mm
- > Supplied with: 1x lead clip/clip
- > For drill hole Ø 15 mm clamp
- > Plastic
- > Order qty: 1 pc