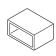

# LED 2063 end cap for IP44 degree of protection

- > End cap set with adhesive
- > For 8 mm LED silicone strip light LED 2063
- > For sealing the shortened silicone strip light
- > Set includes: 5 end caps, 1x 5 ml adhesive
- > Plastic
- > Order qty: 1 set

|                              | Cat. No.   |
|------------------------------|------------|
| Set of 5, with 5 ml adhesive | 833.89.184 |

If required an IP20 version of LED 2063 silicone strip lights can be created by using the leads and clips which are normally used for 8 mm monochrome flexible strip lights: IP20 leads and clips are shown on page 5.171