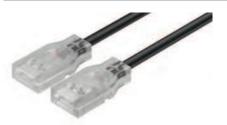

### IP44 interconnecting lead, LED silicone strip light monochromatic, 8 mm

- > Current carrying capacity: Max 5 A
- > Clip width: 15 mm
- > Supplied with: 1x lead clip/clip
- > For drill hole Ø 15 mm clamp
- > Plastic
- > Order qty: 1 pc

| Length   | 50 mm      | 500 mm     | 2000 mm    |  |
|----------|------------|------------|------------|--|
| Cat. No. | 833.89.203 | 833.89.204 | 833.89.205 |  |