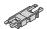

## Loox5 IP20 interconnecting lead, LED COB strip light monochromatic, 8 mm

- > Current carrying capacity: Max 5 A
- > Width: Silicone plug 10 mm
- > Supplied with: 1x lead plug/clip
- > For drill hole Ø 12 mm plug
- > Plastic
- > Order qty: 1 pc

| Cable length | Cat. No.   |
|--------------|------------|
| 50 mm        | 833.75.765 |
| 2000 mm      | 833.75.766 |