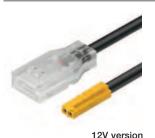

### Loox5 IP44 12V/24 driver to light lead, LED silicone strip light monochromatic, 8 mm

24V version

> Current carrying capacity: Max 5 A

> Width: Silicone plug 15 mm

- > Supplied with: 1x lead plug/clip
- > For drill hole Ø 8 mm plug
- > Order qty: 1 pc

| Voltage | 2000 mm    |
|---------|------------|
| 12V     | 833.95.703 |
| 24V     | 833.95.709 |