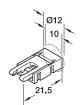

## Loox5 IP20 Clip connector, LED COB strip light monochromatic, 8 mm

TCH DESIGN 2020, © Häfele U.K. Ltd 2020. Dimensional data not binding. We reserve the right to alter specifications without notice.

- > Current carrying capacity: Max 5 A
- > Width: Silicone plug 10 mm
- > Supplied with: 1x lead plug/clip
- > For drill hole Ø 12 mm plug
- > Plastic
- > Order qty: 1 pc

| Length  | Cat. No.   |
|---------|------------|
| 27.3 mm | 833.75.767 |
|         |            |