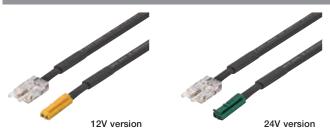

### Loox5 IP44 12V/24 driver to light lead, LED silicone strip light monochromatic, 8 mm

24V version

> Current carrying capacity: Max 5 A

> Width: Silicone plug 15 mm

- > Supplied with: 1x lead plug/clip
- > For drill hole Ø 8 mm plug
- > Order qty: 1 pc

| Voltage | 2000 mm    |
|---------|------------|
| 12V     | 833.95.703 |
| 24V     | 833.95.709 |