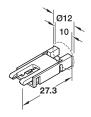

## Loox5 IP20 Clip connector, LED COB strip light monochromatic, 8 mm

TCH DESIGN 2020, © Häfele U.K. Ltd 2020. Dimensional data not binding. We reserve the right to alter specifications without notice.

- > Current carrying capacity: Max 5 A
- > Width: Silicone plug 10 mm
- > Supplied with: 1x lead plug/clip
- > For drill hole Ø 12 mm plug
- > Plastic
- > Order qty: 1 pc

| Length  | Cat. No.   |
|---------|------------|
| 27.3 mm | 833.75.767 |
|         |            |