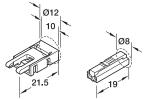

### IP44 interconnecting lead, LED silicone strip light monochromatic, 8 mm

- > Current carrying capacity: Max 5 A
- > Clip width: 15 mm
- > Supplied with: 1x lead clip/clip
- > For drill hole Ø 15 mm clamp
- > Plastic
- > Order qty: 1 pc

| Length   | 50 mm      | 500 mm     | 2000 mm    |  |
|----------|------------|------------|------------|--|
| Cat. No. | 833.89.203 | 833.89.204 | 833.89.205 |  |