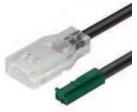

### IP44 interconnecting lead, LED silicone strip light monochromatic, 8 mm

- > Current carrying capacity: Max 5 A
- > Clip width: 15 mm
- > Supplied with: 1x lead clip/clip
- > For drill hole Ø 15 mm clamp
- > Plastic
- > Order qty: 1 pc

| Length   | 50 mm      | 500 mm     | 2000 mm    |  |
|----------|------------|------------|------------|--|
| Cat. No. | 833.89.203 | 833.89.204 | 833.89.205 |  |