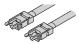

### IP44 interconnecting lead, LED silicone strip light monochromatic, 8 mm

- > Current carrying capacity: Max 5 A
- > Clip width: 15 mm
- > Supplied with: 1x lead clip/clip
- > For drill hole Ø 15 mm clamp
- > Plastic
- > Order qty: 1 pc

| Length   | 50 mm      | 500 mm     | 2000 mm    |  |
|----------|------------|------------|------------|--|
| Cat. No. | 833.89.203 | 833.89.204 | 833.89.205 |  |