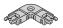

## Loox5 IP20 Clip connector, LED COB strip light monochromatic, 8 mm

TCH DESIGN 2020, © Häfele U.K. Ltd 2020. Dimensional data not binding. We reserve the right to alter specifications without notice.

- > Current carrying capacity: Max 5 A
- > Width: Silicone plug 10 mm
- > Supplied with: 1x lead plug/clip
- > For drill hole Ø 12 mm plug
- > Plastic
- > Order qty: 1 pc

| Length  | Cat. No.   |
|---------|------------|
| 27.3 mm | 833.75.767 |
|         |            |