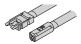

### Loox5 IP44 12V/24 driver to light lead, LED silicone strip light monochromatic, 8 mm

24V version

> Current carrying capacity: Max 5 A

> Width: Silicone plug 15 mm

- > Supplied with: 1x lead plug/clip
- > For drill hole Ø 8 mm plug
- > Order qty: 1 pc

| Voltage | 2000 mm    |
|---------|------------|
| 12V     | 833.95.703 |
| 24V     | 833.95.709 |