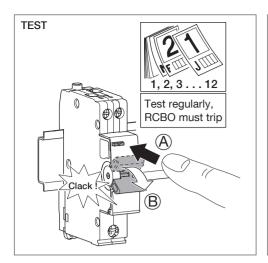

## :hager

Residual current operated circuit-breaker RCBO with switched neutral 6 to 32A

This device is to be installed only by a professional electrician fitter according to local applicable installation standards.

Do not plug in or unplug this product

when it is live.