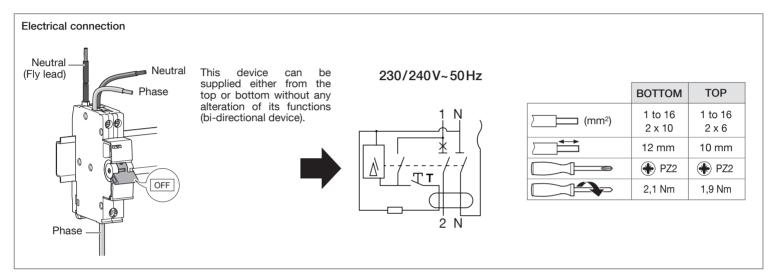

## :hager



Residual current operated circuit-breaker RCBO with switched neutral 6 to 32A



This device is to be installed only by a professional electrician fitter according to local applicable installation standards.

Do not plug in or unplug this product

when it is live.













## Information

## **EVCS** Guidance notes

## ADC932R 32A RCBO

Where a ADC932R RCBO is used to supply a 7.5 Kwh car charger 10 mm<sup>2</sup> cable must be used from the RCBO to the installed vehicle charge point.

Can only be used in a 6 way or larger enclosure for this application.

**Guidance Notes for All 100 A Dual RCCB Flush Consumer Units ADC932R 32 A RCBO** is not verified in any Flush 100 A Dual RCCB consumer units for the continuous loading of a 7.5 Kwh car charger and MUST not be used.