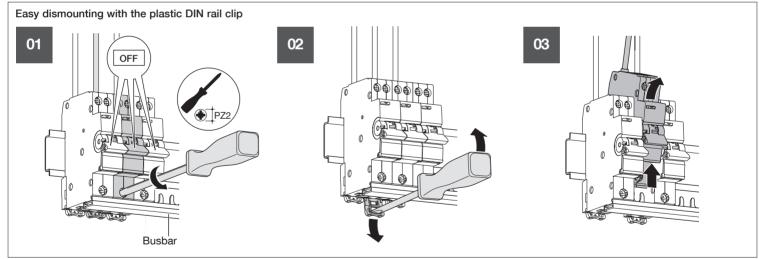

## :hager



Residual current operated circuit-breaker RCBO with switched neutral 6 to 32A



This device is to be installed only by a professional electrician fitter according to local applicable installation standards.

Do not plug in or unplug this product

when it is live.













## Information

## **EVCS** Guidance notes

## ADC932R 32A RCBO

Where a ADC932R RCBO is used to supply a 7.5 Kwh car charger 10 mm<sup>2</sup> cable must be used from the RCBO to the installed vehicle charge point.

Can only be used in a 6 way or larger enclosure for this application.

**Guidance Notes for All 100 A Dual RCCB Flush Consumer Units ADC932R 32 A RCBO** is not verified in any Flush 100 A Dual RCCB consumer units for the continuous loading of a 7.5 Kwh car charger and MUST not be used.