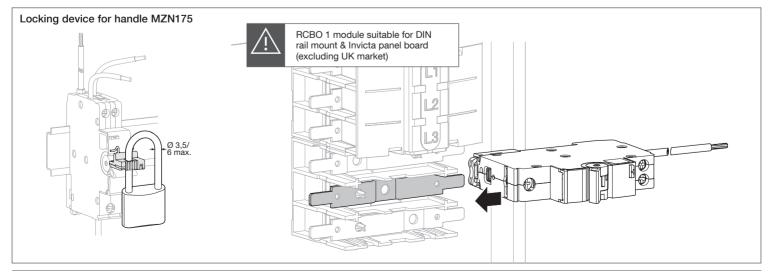

## :hager



Residual current operated circuit-breaker RCBO with switched neutral 6 to 32A



This device is to be installed only by a professional electrician fitter according to local applicable installation standards.

Do not plug in or unplug this product

when it is live.













## Information

## **EVCS** Guidance notes

## ADC932R 32A RCBO

Where a ADC932R RCBO is used to supply a 7.5 Kwh car charger 10 mm<sup>2</sup> cable must be used from the RCBO to the installed vehicle charge point.

Can only be used in a 6 way or larger enclosure for this application.

**Guidance Notes for All 100 A Dual RCCB Flush Consumer Units ADC932R 32 A RCBO** is not verified in any Flush 100 A Dual RCCB consumer units for the continuous loading of a 7.5 Kwh car charger and MUST not be used.