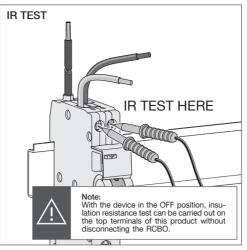

## :hager

Residual current operated circuit-breaker RCBO with switched neutral 6 to 32A

This device is to be installed only by a professional electrician fitter according to local applicable installation standards.