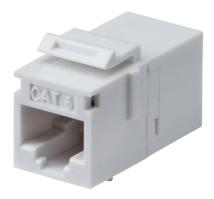

## NETRJC6 UTP CAT6 RJ45 in-line coupler

www.mlaccessories.co.uk

| MLA PART CODE                            | NETRJC6                                             |
|------------------------------------------|-----------------------------------------------------|
| DESCRIPTION                              | UTP CAT6 RJ45 in-line coupler                       |
| NET WEIGHT (KG)                          | 0.008                                               |
| FINISH                                   | White                                               |
| DIMENSIONS (MM)                          | Length - 30<br>Height - 22<br>Width - 17            |
| CONSTRUCTION                             | Construction - ABS Construction 2 - & polycarbonate |
| IP RATING                                | IP20                                                |
| ADDITIONAL FEATURES                      | UTP CAT6                                            |
| FUNCTION                                 | RJ45 Coupler                                        |
| WARRANTY                                 | 1year(s)                                            |
| ORIGIN OF MANUFACTURE                    | China                                               |
| DECLARATION OF CONFORMITY (HELD ON FILE) | Yes                                                 |
| EAN                                      | 5056270866971                                       |