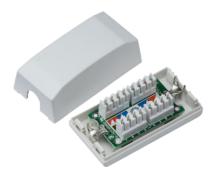

## NETJ6 UTP CAT6 Junction box

www.mlaccessories.co.uk

| MLA PART CODE                            | NETJ6                                    |
|------------------------------------------|------------------------------------------|
| DESCRIPTION                              | UTP CAT6 Junction box                    |
| NET WEIGHT (KG)                          | 0.024                                    |
| FINISH                                   | White                                    |
| DIMENSIONS (MM)                          | Length - 63<br>Height - 29<br>Width - 33 |
| CONSTRUCTION                             | Construction - Polycarbonate             |
| IP RATING                                | IP20                                     |
| TERMINAL TYPE                            | IDC                                      |
| TERMINAL CAPACITY                        | UTP 24-26AWG                             |
| ADDITIONAL FEATURES                      | UTP CAT6                                 |
| FUNCTION                                 | Junction Box                             |
| WARRANTY                                 | 1year(s)                                 |
| ORIGIN OF MANUFACTURE                    | China                                    |
| DECLARATION OF CONFORMITY (HELD ON FILE) | Yes                                      |
| EAN                                      | 5056270866988                            |