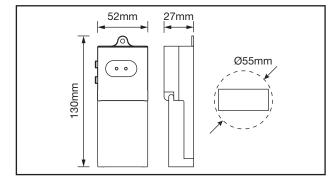

## PRODUCT FEATURES

- Zigbee Hop & Mesh Technology\*
- Compatible With Amazon Alexa†
- Works With Existing Wiring
- Retrofit Solution
- Designed To Replace The Traditional Junction Box
- Fits Through A 55mm Cut Out
- Works With A Normal Light Switch (AC Mains)
- User Friendly Reset & Programming From Light Switch
- Open Platform Shares Compatibility With 3rd Party Items
- No Minimum Load Requirement
- Can Be Used Independently Or In Conjunction With A Smart Hub