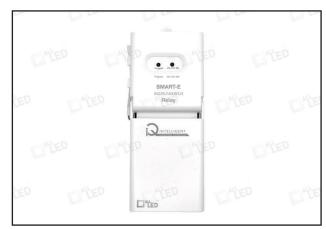

## AiQ/RLY400B/LN

Smart-E - Relay Live/Neutral Smart Junction Box

## PRODUCT FEATURES

- Zigbee Hop & Mesh Technology\*
- Compatible With Amazon Alexa†
- Works With Existing Wiring
- Retrofit Solution
- Designed To Replace The Traditional Junction Box
- Fits Through A 55mm Cut Out
- Works With A Normal Light Switch (AC Mains)
- User Friendly Reset & Programming From Light Switch
- Open Platform Shares Compatibility With 3rd Party Items
- No Minimum Load Requirement
- Can Be Used Independently Or In Conjunction With A Smart Hub