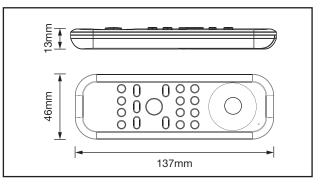

## TECHNICAL SPECIFICATIONS

| PRODUCT CODE                       | AiQ/RGBW/RMT |
|------------------------------------|--------------|
| Protocol                           | Zigbee 3.0   |
| Operation Voltage                  | 6V           |
| Battery Type                       | CR2032 x 2   |
| Transmission Frequency             | 2.4 GHz      |
| Transmission Range (Uninterrupted) | 30m          |
| Ingress Protection                 | IP20         |