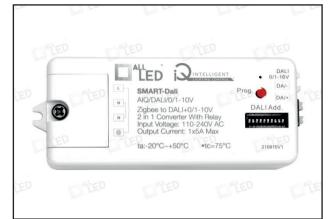

## AiQ/DALI/0/1-10V

Smart-DALI - DALI 0/1-10V Signal Generator & Relay

## PRODUCT FEATURES

- DALI 0/1-10V Converter
- Creates & Converts Smart Signals Into DALI Or 0/1-10V Signals
- Compatible With All iQ Devices
- DALI Addressable And Able To Be Grouped
- DALI Broadcast Mode
- RGBW & CCT DALI Control Output
- Can Be Used With Or Without Inbuilt Relay
- For 0/1-10V Simply Set DIP Switch 10 To Down
  Can Be Used Independently Or In Conjunction With A Smart Hub\*