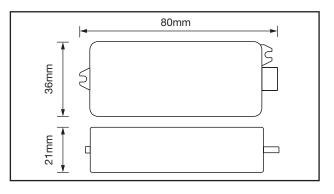

## LED TECHNICAL DATASHEET

## AiQ/DALI/0/1-10V

Smart-DALI - DALI 0/1-10V Signal Generator & Relay



## PRODUCT FEATURES

- DALI 0/1-10V Converter
- Creates & Converts Smart Signals Into DALI Or 0/1-10V Signals
- Compatible With All iQ Devices
- DALI Addressable And Able To Be Grouped
- DALI Broadcast Mode
- RGBW & CCT DALI Control Output
- Can Be Used With Or Without Inbuilt Relay
- For 0/1-10V Simply Set DIP Switch 10 To Down
  Can Be Used Independently Or In Conjunction With A Smart Hub\*





## TECHNICAL SPECIFICATIONS

| PRODUCT CODE    | AiQ/DALI/0/1-10V         |               |
|-----------------|--------------------------|---------------|
| Input           | Power                    | 110-240 VAC   |
|                 | Transmission Frequency   | Zigbee 2.4GHz |
| Output, DALI    | DALI PS Current          | Max. 50mA     |
|                 | DALI Current Consumption | Max 4mA       |
| Output, 0/1-10V | Current                  | Max. 20mA     |
| Output, Relay   | Switching Voltage        | 110-240VAC    |
|                 | Current                  | Max. 5A       |
| Environment     | Operating Temperature    | -20°C ~ +50°C |
|                 | Relative Humidity        | 8% to 80%     |