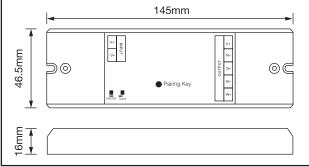

## **TECHNICAL SPECIFICATIONS**

| PRODUCT CODE          | ASCRF/RGBW/REC           |
|-----------------------|--------------------------|
| Power Input Range     | 12-24VDC                 |
| Maximum Load (Output) | 4x 5A (RGBW)             |
| Signal Type           | RF                       |
| Ingress Protection    | IP20                     |
| Maximum Load          | 240W @12VDC, 480W @24VDC |
| Range                 | 30m Uninterrupted        |