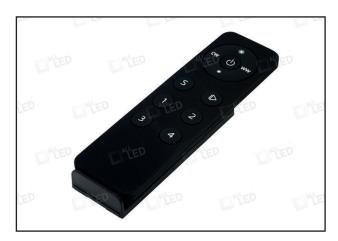

## PRODUCT FEATURES

- CCT LED Remote Controller
- Up To 8 Remote Controls Can Be Paired With Receiver
- 4 Zones
- Choose From Warm White, Cool White Or Daylight
- For Use With AST010/CCT, AST010IP/CCT
- Supplied With Magnetic & Polymer Base