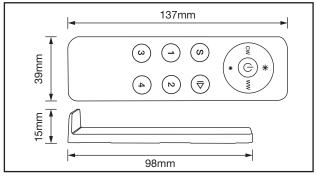

## TECHNICAL SPECIFICATIONS

| PRODUCT CODE          | ASC/WIFI/RMT/CCT       |
|-----------------------|------------------------|
| Output                | RF Signal              |
| Operation Frequency   | 868/ 915/ 434MHz       |
| Power Supply          | 3V (1x CR2025 battery) |
| Operating Temperature | 0-40°C                 |
| Range                 | 30m Uninterrupted      |
| Dimensions            | 137 x 39 x 11mm        |
|                       |                        |