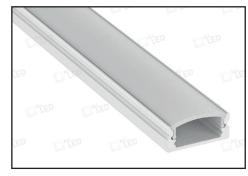

### PRODUCT FEATURES

- Extruded 6063 Aircraft Aluminium
- High Strength Material
- Click In Opal/Black Polycarbonate Diffuser
- 4 End Caps And 4 Brackets Included

### **TECHNICAL SPECIFICATIONS**

| Product Code       | APA001             |
|--------------------|--------------------|
| Material           | Aircraft Aluminium |
| Diffuser Material  | Polycarbonate      |
| Ingress Protection | IP20               |
| Guarantee          | 2 Years            |

Aluminium Finish APA001/AL

Carbon Black Finish APA001/BK

Polar White Finish APA001/WH