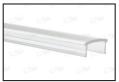

### PRODUCT FEATURES

- Extruded 6063 Aircraft Aluminium
- High Strength Material
- Click In Opal/Black Polycarbonate Diffuser
- 4 End Caps And 4 Brackets Included

Aluminium Finish APA001/AL

Carbon Black Finish APA001/BK

Polar White Finish APA001/WH