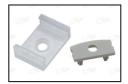

### PRODUCT FEATURES

- Extruded 6063 Aircraft Aluminium
- High Strength Material
- Click In Opal/Black Polycarbonate Diffuser
- 4 End Caps And 4 Brackets Included

### **Accessories\***

Accessory Pack (Aluminium) APA001/AL/ACC\*

Accessory Pack (Black) APA001/BK/ACC\*

Accessory Pack (White) APA001/WH/ACC\*

Corner Accessory APA001/COR\*

Corner Accessory APA001/BK/COR\*