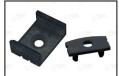

### PRODUCT FEATURES

- Extruded 6063 Aircraft Aluminium
- High Strength Material
- Click In Opal/Black Polycarbonate Diffuser
- 4 End Caps And 4 Brackets Included

### **Accessories\***

Accessory Pack (Aluminium) APA001/AL/ACC\*

Accessory Pack (Black) APA001/BK/ACC\*

Accessory Pack (White) APA001/WH/ACC\*

Corner Accessory APA001/COR\*

Corner Accessory APA001/BK/COR\*