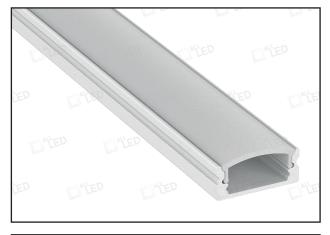

### PRODUCT FEATURES

- Extruded 6063 Aircraft Aluminium
- High Strength Material
- Click In Opal/Black Polycarbonate Diffuser
- 4 End Caps And 4 Brackets Included

Aluminium Finish APA001/AL

Carbon Black Finish APA001/BK

Polar White Finish APA001/WH