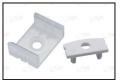

### PRODUCT FEATURES

- Extruded 6063 Aircraft Aluminium
- High Strength Material
- Click In Opal/Black Polycarbonate Diffuser
- 4 End Caps And 4 Brackets Included

### **Accessories\***

Accessory Pack (Aluminium) APA001/AL/ACC\*

Accessory Pack (Black) APA001/BK/ACC\*

Accessory Pack (White) APA001/WH/ACC\*

Corner Accessory APA001/COR\*

Corner Accessory APA001/BK/COR\*