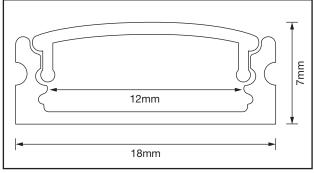

### **TECHNICAL SPECIFICATIONS**

| Product Code       | APA001             |
|--------------------|--------------------|
| Material           | Aircraft Aluminium |
| Diffuser Material  | Polycarbonate      |
| Ingress Protection | IP20               |
| Guarantee          | 2 Years            |