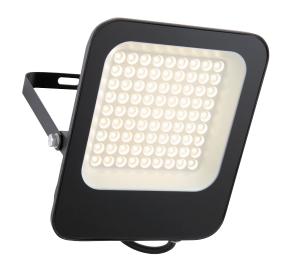

50W

Inrush Current at Start Up: 282.6mA
Product Voltage: 220-240V
Hertz: 50/60
Surge Protection (KV): 2

Operating Temp: -20 to 50 Degree

Product Weight (KG): 0.663 Class: 1