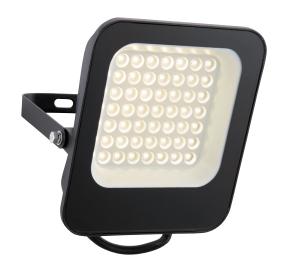

## **Guard 30W Floodlight**

## **FEATURES**

- 3 years (2 years + 1 year) extended warranty
- Matt black & clear glass finish
- · Constructed from die cast aluminium alloy & glass
- Can be mounted on the ground, wall or ceiling
- 0.8M cable included
- · Angled mounting bracket
- IP65
- IK08
- Anti-glare design