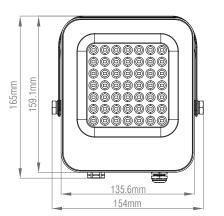

## **Guard 30W Floodlight**

30W Product wattage: Product Lumen: 2700 Product Lumen/W: 90 4000K Kelvin: Energy Rating: Dimmable: Ν 900 Beam Angle: Power Factor: 0.9 CRI: 80 Lifetime (Hours): 35000 LED Type: **SMD** SDCM:

Driver Type: Constant Current 130.4mA

Inrush Current at Start Up: 169.6mA
Product Voltage: 220-240V
Hertz: 50/60
Surge Protection (KV): 2

Operating Temp: -20 to 50 Degree

Product Weight (KG): 0.468 Class: 1