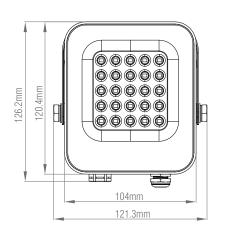

20W

Inrush Current at Start Up: 113mA
Product Voltage: 220-240V
Hertz: 50/60
Surge Protection (KV): 2

Operating Temp: -20 to 50 Degree

Product Weight (KG): 0.299 Class: 1