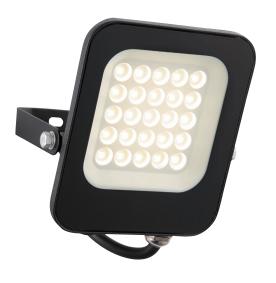

## **Guard 20W Floodlight**

## **FEATURES**

- 3 years (2 years + 1 year) extended warranty
- Matt black & clear glass finish
- · Constructed from die cast aluminium alloy & glass
- Can be mounted on the ground, wall or ceiling
- 0.8M cable included
- · Angled mounting bracket
- IP65
- IK08
- Anti-glare design